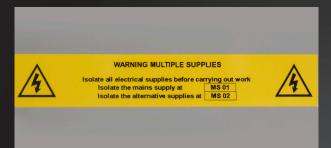

MARK OF A SMART PROFESSIONAL

<sup>\*</sup> Label must be printed with the PT-E550 via a template on Mobile Cable Label Tool app (3 labels separate labels required)

514.12.1

514.13.1

514.14.1

514.15.1

|                                                 |                                                                                                                                                                                                                                                                                          | . 6                     | 8             |         | rational desiration of the same of the sam |
|-------------------------------------------------|------------------------------------------------------------------------------------------------------------------------------------------------------------------------------------------------------------------------------------------------------------------------------------------|-------------------------|---------------|---------|--------------------------------------------------------------------------------------------------------------------------------------------------------------------------------------------------------------------------------------------------------------------------------------------------------------------------------------------------------------------------------------------------------------------------------------------------------------------------------------------------------------------------------------------------------------------------------------------------------------------------------------------------------------------------------------------------------------------------------------------------------------------------------------------------------------------------------------------------------------------------------------------------------------------------------------------------------------------------------------------------------------------------------------------------------------------------------------------------------------------------------------------------------------------------------------------------------------------------------------------------------------------------------------------------------------------------------------------------------------------------------------------------------------------------------------------------------------------------------------------------------------------------------------------------------------------------------------------------------------------------------------------------------------------------------------------------------------------------------------------------------------------------------------------------------------------------------------------------------------------------------------------------------------------------------------------------------------------------------------------------------------------------------------------------------------------------------------------------------------------------------|
| REGULATION                                      | SUMMARY                                                                                                                                                                                                                                                                                  | President of the second | of the second | R OTHER | TAPE<br>RECOMMENDED                                                                                                                                                                                                                                                                                                                                                                                                                                                                                                                                                                                                                                                                                                                                                                                                                                                                                                                                                                                                                                                                                                                                                                                                                                                                                                                                                                                                                                                                                                                                                                                                                                                                                                                                                                                                                                                                                                                                                                                                                                                                                                            |
| 514.13.1<br>Earthing and bonding                | Notices near to:  The connection of an earthing conductor to an installation earth electrode  The connection of a protective bonding conductor to an extraneous-conductive-part  The main earthing terminal, where it is separate from the main switchgear                               | ×                       | V             | V       | BLACK ON YELLOW<br>18/24mm                                                                                                                                                                                                                                                                                                                                                                                                                                                                                                                                                                                                                                                                                                                                                                                                                                                                                                                                                                                                                                                                                                                                                                                                                                                                                                                                                                                                                                                                                                                                                                                                                                                                                                                                                                                                                                                                                                                                                                                                                                                                                                     |
| 514.13.2<br>Warning notice                      | Where Regulation 418.2.5 or 418.3 applies, the warning notice specified shall be durably marked.                                                                                                                                                                                         | ×                       | ×             | ~       | BLACK ON YELLOW<br>24mm*                                                                                                                                                                                                                                                                                                                                                                                                                                                                                                                                                                                                                                                                                                                                                                                                                                                                                                                                                                                                                                                                                                                                                                                                                                                                                                                                                                                                                                                                                                                                                                                                                                                                                                                                                                                                                                                                                                                                                                                                                                                                                                       |
| 514.14.1<br>Non-standard colours                | Warning notice where non-standard wiring colours are present                                                                                                                                                                                                                             | ×                       | ~             | ~       | BLACK ON YELLOW<br>18/24mm                                                                                                                                                                                                                                                                                                                                                                                                                                                                                                                                                                                                                                                                                                                                                                                                                                                                                                                                                                                                                                                                                                                                                                                                                                                                                                                                                                                                                                                                                                                                                                                                                                                                                                                                                                                                                                                                                                                                                                                                                                                                                                     |
| 514.15.1<br>Alternative supplies                | <ul> <li>Warning notices at:</li> <li>The origin of installation</li> <li>The meter position (if remote from the origin)</li> <li>The consumer unit or distribution board to which the generating set is connected</li> <li>All points of isolation of both sources of supply</li> </ul> | *                       | V             | V       | BLACK ON YELLOW<br>18/24mm                                                                                                                                                                                                                                                                                                                                                                                                                                                                                                                                                                                                                                                                                                                                                                                                                                                                                                                                                                                                                                                                                                                                                                                                                                                                                                                                                                                                                                                                                                                                                                                                                                                                                                                                                                                                                                                                                                                                                                                                                                                                                                     |
| 514.16<br>High protective conductor<br>currents | Warning on distribution board indicating those circuits having a high protective conductor current (positioned to be visible to the person modifying or extending the circuit.)                                                                                                          | *                       | V             | V       | BLACK ON YELLOW<br>18/24mm                                                                                                                                                                                                                                                                                                                                                                                                                                                                                                                                                                                                                                                                                                                                                                                                                                                                                                                                                                                                                                                                                                                                                                                                                                                                                                                                                                                                                                                                                                                                                                                                                                                                                                                                                                                                                                                                                                                                                                                                                                                                                                     |
| PAT Labels (Portable Appliance Test)            |                                                                                                                                                                                                                                                                                          | ×                       | *             | ~       | BLACK ON WHITE<br>24mm                                                                                                                                                                                                                                                                                                                                                                                                                                                                                                                                                                                                                                                                                                                                                                                                                                                                                                                                                                                                                                                                                                                                                                                                                                                                                                                                                                                                                                                                                                                                                                                                                                                                                                                                                                                                                                                                                                                                                                                                                                                                                                         |