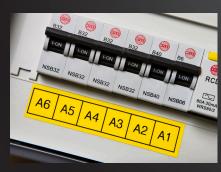

411.3.3

514.1.1 514.5.1

| REGULATION                                             | SUMMARY                                                                                                                                                                                                         | Street, Co. | of the second | ST. ST. | TAPE<br>RECOMMENDED           |
|--------------------------------------------------------|-----------------------------------------------------------------------------------------------------------------------------------------------------------------------------------------------------------------|-------------|---------------|---------|-------------------------------|
| 411.3.3 Additional protection (RCDs)                   | In a.c. systems, additional protection by means of an RCD in accordance with regulation 415.1. Permitted exception - specific labelled socket-outlet provided for connection of a particular item of equipment. | V           | V             | V       | BLACK ON WHITE<br>12mm        |
| 514.1.1<br>General - ID and Notices                    | Identification of purpose of switch gear and control gear and warning notices where                                                                                                                             |             | e Most        | ~       | BLACK ON WHITE<br>12/18/24mm  |
| General - ID and Notices                               | appropriate                                                                                                                                                                                                     | Some        |               |         | BLACK ON YELLOW<br>12/18/24mm |
| 514.5.1 ID of conductors by lettering and/or numbering | Legible and durable identification of conductors in letters & Arabic numbers. Underlining '6' & '9' where unattached to avoid confusion.                                                                        | ~           | V             | V       | BLACK ON WHITE<br>9/12mm      |
| 514.8.1 ID of a protective device                      | Clear identification of protective devices                                                                                                                                                                      | ~           | ~             | ~       | BLACK ON WHITE<br>9/12/18mm   |
| 514.10.1<br>Voltage warning                            | Warning notice where terminals/fixed live parts exceed 230v (where voltage would not normally be expected)                                                                                                      | ×           | ×             | ~       | BLACK ON YELLOW<br>24mm       |
| 514.11.1<br>Isolation                                  | Identification of live parts not capable of being isolated by a single device                                                                                                                                   | ×           | * *           | ~       | BLACK ON YELLOW<br>18/24mm    |
| 514.12.1 Periodic Inspection                           | Details of inspection and recommended re-inspection date                                                                                                                                                        | ×           | ×             | ~       | BLACK ON WHITE<br>24mm*       |
| 514.12.2 RCD                                           | Identification of one or more RCDs                                                                                                                                                                              | *           | ×             | ~       | BLACK ON WHITE<br>24mm*       |