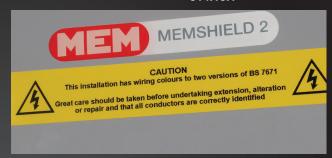

The wiring regulation content and images shown are for illustrative purposes only. It is recommended that electricians always follow the detailed requirements within BS 7671 and the IET On-site Guide (section 6).\*

MARK OF A SMART PROFESSIONAL

<sup>\*</sup> Label must be printed with the PT-E550 via a template on Mobile Cable Label Tool app (3 labels separate labels required)

514.12.1

514.13.1

514.14.1

514.15.1

|                                                 |                                                                                                                                                                                                                                                                                          | . 6                     | 8             |         | rational desiration of the same of the sam |
|-------------------------------------------------|------------------------------------------------------------------------------------------------------------------------------------------------------------------------------------------------------------------------------------------------------------------------------------------|-------------------------|---------------|---------|--------------------------------------------------------------------------------------------------------------------------------------------------------------------------------------------------------------------------------------------------------------------------------------------------------------------------------------------------------------------------------------------------------------------------------------------------------------------------------------------------------------------------------------------------------------------------------------------------------------------------------------------------------------------------------------------------------------------------------------------------------------------------------------------------------------------------------------------------------------------------------------------------------------------------------------------------------------------------------------------------------------------------------------------------------------------------------------------------------------------------------------------------------------------------------------------------------------------------------------------------------------------------------------------------------------------------------------------------------------------------------------------------------------------------------------------------------------------------------------------------------------------------------------------------------------------------------------------------------------------------------------------------------------------------------------------------------------------------------------------------------------------------------------------------------------------------------------------------------------------------------------------------------------------------------------------------------------------------------------------------------------------------------------------------------------------------------------------------------------------------------|
| REGULATION                                      | SUMMARY                                                                                                                                                                                                                                                                                  | President of the second | of the second | R OTHER | TAPE<br>RECOMMENDED                                                                                                                                                                                                                                                                                                                                                                                                                                                                                                                                                                                                                                                                                                                                                                                                                                                                                                                                                                                                                                                                                                                                                                                                                                                                                                                                                                                                                                                                                                                                                                                                                                                                                                                                                                                                                                                                                                                                                                                                                                                                                                            |
| 514.13.1<br>Earthing and bonding                | Notices near to:  The connection of an earthing conductor to an installation earth electrode  The connection of a protective bonding conductor to an extraneous-conductive-part  The main earthing terminal, where it is separate from the main switchgear                               | ×                       | V             | V       | BLACK ON YELLOW<br>18/24mm                                                                                                                                                                                                                                                                                                                                                                                                                                                                                                                                                                                                                                                                                                                                                                                                                                                                                                                                                                                                                                                                                                                                                                                                                                                                                                                                                                                                                                                                                                                                                                                                                                                                                                                                                                                                                                                                                                                                                                                                                                                                                                     |
| 514.13.2<br>Warning notice                      | Where Regulation 418.2.5 or 418.3 applies, the warning notice specified shall be durably marked.                                                                                                                                                                                         | ×                       | ×             | ~       | BLACK ON YELLOW<br>24mm*                                                                                                                                                                                                                                                                                                                                                                                                                                                                                                                                                                                                                                                                                                                                                                                                                                                                                                                                                                                                                                                                                                                                                                                                                                                                                                                                                                                                                                                                                                                                                                                                                                                                                                                                                                                                                                                                                                                                                                                                                                                                                                       |
| 514.14.1<br>Non-standard colours                | Warning notice where non-standard wiring colours are present                                                                                                                                                                                                                             | ×                       | ~             | ~       | BLACK ON YELLOW<br>18/24mm                                                                                                                                                                                                                                                                                                                                                                                                                                                                                                                                                                                                                                                                                                                                                                                                                                                                                                                                                                                                                                                                                                                                                                                                                                                                                                                                                                                                                                                                                                                                                                                                                                                                                                                                                                                                                                                                                                                                                                                                                                                                                                     |
| 514.15.1<br>Alternative supplies                | <ul> <li>Warning notices at:</li> <li>The origin of installation</li> <li>The meter position (if remote from the origin)</li> <li>The consumer unit or distribution board to which the generating set is connected</li> <li>All points of isolation of both sources of supply</li> </ul> | *                       | V             | V       | BLACK ON YELLOW<br>18/24mm                                                                                                                                                                                                                                                                                                                                                                                                                                                                                                                                                                                                                                                                                                                                                                                                                                                                                                                                                                                                                                                                                                                                                                                                                                                                                                                                                                                                                                                                                                                                                                                                                                                                                                                                                                                                                                                                                                                                                                                                                                                                                                     |
| 514.16<br>High protective conductor<br>currents | Warning on distribution board indicating those circuits having a high protective conductor current (positioned to be visible to the person modifying or extending the circuit.)                                                                                                          | *                       | V             | V       | BLACK ON YELLOW<br>18/24mm                                                                                                                                                                                                                                                                                                                                                                                                                                                                                                                                                                                                                                                                                                                                                                                                                                                                                                                                                                                                                                                                                                                                                                                                                                                                                                                                                                                                                                                                                                                                                                                                                                                                                                                                                                                                                                                                                                                                                                                                                                                                                                     |
| PAT Labels (Portable Appliance Test)            |                                                                                                                                                                                                                                                                                          | ×                       | *             | ~       | BLACK ON WHITE<br>24mm                                                                                                                                                                                                                                                                                                                                                                                                                                                                                                                                                                                                                                                                                                                                                                                                                                                                                                                                                                                                                                                                                                                                                                                                                                                                                                                                                                                                                                                                                                                                                                                                                                                                                                                                                                                                                                                                                                                                                                                                                                                                                                         |