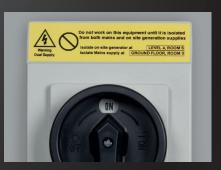

411.3.3

514.1.1 514.5.1

| REGULATION                                             | SUMMARY                                                                                                                                                                                                         | Street, Co. | of the second | ST. ST. | TAPE<br>RECOMMENDED           |
|--------------------------------------------------------|-----------------------------------------------------------------------------------------------------------------------------------------------------------------------------------------------------------------|-------------|---------------|---------|-------------------------------|
| 411.3.3 Additional protection (RCDs)                   | In a.c. systems, additional protection by means of an RCD in accordance with regulation 415.1. Permitted exception - specific labelled socket-outlet provided for connection of a particular item of equipment. | V           | V             | V       | BLACK ON WHITE<br>12mm        |
| 514.1.1<br>General - ID and Notices                    | Identification of purpose of switch gear and control gear and warning notices where                                                                                                                             |             | e Most        | ~       | BLACK ON WHITE<br>12/18/24mm  |
| General - ID and Notices                               | appropriate                                                                                                                                                                                                     | Some        |               |         | BLACK ON YELLOW<br>12/18/24mm |
| 514.5.1 ID of conductors by lettering and/or numbering | Legible and durable identification of conductors in letters & Arabic numbers. Underlining '6' & '9' where unattached to avoid confusion.                                                                        | ~           | V             | V       | BLACK ON WHITE<br>9/12mm      |
| 514.8.1 ID of a protective device                      | Clear identification of protective devices                                                                                                                                                                      | ~           | ~             | ~       | BLACK ON WHITE<br>9/12/18mm   |
| 514.10.1<br>Voltage warning                            | Warning notice where terminals/fixed live parts exceed 230v (where voltage would not normally be expected)                                                                                                      | ×           | ×             | ~       | BLACK ON YELLOW<br>24mm       |
| 514.11.1<br>Isolation                                  | Identification of live parts not capable of being isolated by a single device                                                                                                                                   | ×           | * *           | ~       | BLACK ON YELLOW<br>18/24mm    |
| 514.12.1 Periodic Inspection                           | Details of inspection and recommended re-inspection date                                                                                                                                                        | ×           | ×             | ~       | BLACK ON WHITE<br>24mm*       |
| 514.12.2 RCD                                           | Identification of one or more RCDs                                                                                                                                                                              | *           | ×             | ~       | BLACK ON WHITE<br>24mm*       |

514.8.1 514.10.1 514.11.1

The PT-E550WVP supports our Mobile Cable Label Tool app for Apple and Android mobile devices. With its wide range of templates, you can quickly and conveniently design compliant labels on your smartphone or tablet.