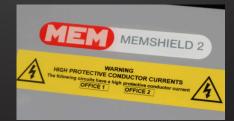

MARK OF A SMART PROFESSIONAL

<sup>\*</sup> Label must be printed with the PT-E550 via a template on Mobile Cable Label Tool app (3 labels separate labels required)

514.12.1

514.13.1

514.14.1

514.15.1

|                                                 |                                                                                                                                                                                                                                                                                          | . 6                     | 8             |         | rational desiration of the same of the sam |
|-------------------------------------------------|------------------------------------------------------------------------------------------------------------------------------------------------------------------------------------------------------------------------------------------------------------------------------------------|-------------------------|---------------|---------|--------------------------------------------------------------------------------------------------------------------------------------------------------------------------------------------------------------------------------------------------------------------------------------------------------------------------------------------------------------------------------------------------------------------------------------------------------------------------------------------------------------------------------------------------------------------------------------------------------------------------------------------------------------------------------------------------------------------------------------------------------------------------------------------------------------------------------------------------------------------------------------------------------------------------------------------------------------------------------------------------------------------------------------------------------------------------------------------------------------------------------------------------------------------------------------------------------------------------------------------------------------------------------------------------------------------------------------------------------------------------------------------------------------------------------------------------------------------------------------------------------------------------------------------------------------------------------------------------------------------------------------------------------------------------------------------------------------------------------------------------------------------------------------------------------------------------------------------------------------------------------------------------------------------------------------------------------------------------------------------------------------------------------------------------------------------------------------------------------------------------------|
| REGULATION                                      | SUMMARY                                                                                                                                                                                                                                                                                  | President of the second | of the second | R OTHER | TAPE<br>RECOMMENDED                                                                                                                                                                                                                                                                                                                                                                                                                                                                                                                                                                                                                                                                                                                                                                                                                                                                                                                                                                                                                                                                                                                                                                                                                                                                                                                                                                                                                                                                                                                                                                                                                                                                                                                                                                                                                                                                                                                                                                                                                                                                                                            |
| 514.13.1<br>Earthing and bonding                | Notices near to:  The connection of an earthing conductor to an installation earth electrode  The connection of a protective bonding conductor to an extraneous-conductive-part  The main earthing terminal, where it is separate from the main switchgear                               | ×                       | V             | V       | BLACK ON YELLOW<br>18/24mm                                                                                                                                                                                                                                                                                                                                                                                                                                                                                                                                                                                                                                                                                                                                                                                                                                                                                                                                                                                                                                                                                                                                                                                                                                                                                                                                                                                                                                                                                                                                                                                                                                                                                                                                                                                                                                                                                                                                                                                                                                                                                                     |
| 514.13.2<br>Warning notice                      | Where Regulation 418.2.5 or 418.3 applies, the warning notice specified shall be durably marked.                                                                                                                                                                                         | ×                       | ×             | ~       | BLACK ON YELLOW<br>24mm*                                                                                                                                                                                                                                                                                                                                                                                                                                                                                                                                                                                                                                                                                                                                                                                                                                                                                                                                                                                                                                                                                                                                                                                                                                                                                                                                                                                                                                                                                                                                                                                                                                                                                                                                                                                                                                                                                                                                                                                                                                                                                                       |
| 514.14.1<br>Non-standard colours                | Warning notice where non-standard wiring colours are present                                                                                                                                                                                                                             | ×                       | ~             | ~       | BLACK ON YELLOW<br>18/24mm                                                                                                                                                                                                                                                                                                                                                                                                                                                                                                                                                                                                                                                                                                                                                                                                                                                                                                                                                                                                                                                                                                                                                                                                                                                                                                                                                                                                                                                                                                                                                                                                                                                                                                                                                                                                                                                                                                                                                                                                                                                                                                     |
| 514.15.1<br>Alternative supplies                | <ul> <li>Warning notices at:</li> <li>The origin of installation</li> <li>The meter position (if remote from the origin)</li> <li>The consumer unit or distribution board to which the generating set is connected</li> <li>All points of isolation of both sources of supply</li> </ul> | *                       | V             | V       | BLACK ON YELLOW<br>18/24mm                                                                                                                                                                                                                                                                                                                                                                                                                                                                                                                                                                                                                                                                                                                                                                                                                                                                                                                                                                                                                                                                                                                                                                                                                                                                                                                                                                                                                                                                                                                                                                                                                                                                                                                                                                                                                                                                                                                                                                                                                                                                                                     |
| 514.16<br>High protective conductor<br>currents | Warning on distribution board indicating those circuits having a high protective conductor current (positioned to be visible to the person modifying or extending the circuit.)                                                                                                          | *                       | V             | V       | BLACK ON YELLOW<br>18/24mm                                                                                                                                                                                                                                                                                                                                                                                                                                                                                                                                                                                                                                                                                                                                                                                                                                                                                                                                                                                                                                                                                                                                                                                                                                                                                                                                                                                                                                                                                                                                                                                                                                                                                                                                                                                                                                                                                                                                                                                                                                                                                                     |
| PAT Labels (Portable Appliance Test)            |                                                                                                                                                                                                                                                                                          | ×                       | *             | ~       | BLACK ON WHITE<br>24mm                                                                                                                                                                                                                                                                                                                                                                                                                                                                                                                                                                                                                                                                                                                                                                                                                                                                                                                                                                                                                                                                                                                                                                                                                                                                                                                                                                                                                                                                                                                                                                                                                                                                                                                                                                                                                                                                                                                                                                                                                                                                                                         |