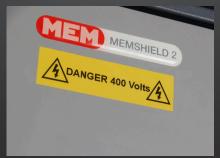

411.3.3

514.1.1 514.5.1

| REGULATION                                             | SUMMARY                                                                                                                                                                                                         | Street, Co. | of the second | ST. ST. | TAPE<br>RECOMMENDED           |
|--------------------------------------------------------|-----------------------------------------------------------------------------------------------------------------------------------------------------------------------------------------------------------------|-------------|---------------|---------|-------------------------------|
| 411.3.3 Additional protection (RCDs)                   | In a.c. systems, additional protection by means of an RCD in accordance with regulation 415.1. Permitted exception - specific labelled socket-outlet provided for connection of a particular item of equipment. | V           | V             | V       | BLACK ON WHITE<br>12mm        |
| 514.1.1<br>General - ID and Notices                    | Identification of purpose of switch gear and control gear and warning notices where                                                                                                                             |             | e Most        | ~       | BLACK ON WHITE<br>12/18/24mm  |
| General - ID and Notices                               | appropriate                                                                                                                                                                                                     | Some        |               |         | BLACK ON YELLOW<br>12/18/24mm |
| 514.5.1 ID of conductors by lettering and/or numbering | Legible and durable identification of conductors in letters & Arabic numbers. Underlining '6' & '9' where unattached to avoid confusion.                                                                        | ~           | V             | V       | BLACK ON WHITE<br>9/12mm      |
| 514.8.1 ID of a protective device                      | Clear identification of protective devices                                                                                                                                                                      | ~           | ~             | ~       | BLACK ON WHITE<br>9/12/18mm   |
| 514.10.1<br>Voltage warning                            | Warning notice where terminals/fixed live parts exceed 230v (where voltage would not normally be expected)                                                                                                      | ×           | ×             | ~       | BLACK ON YELLOW<br>24mm       |
| 514.11.1<br>Isolation                                  | Identification of live parts not capable of being isolated by a single device                                                                                                                                   | ×           | * *           | ~       | BLACK ON YELLOW<br>18/24mm    |
| 514.12.1 Periodic Inspection                           | Details of inspection and recommended re-inspection date                                                                                                                                                        | ×           | ×             | ~       | BLACK ON WHITE<br>24mm*       |
| 514.12.2 RCD                                           | Identification of one or more RCDs                                                                                                                                                                              | *           | ×             | ~       | BLACK ON WHITE<br>24mm*       |