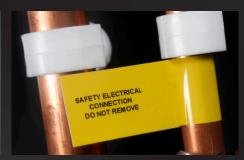

411.3.3

514.1.1 514.5.1

| REGULATION                                             | SUMMARY                                                                                                                                                                                                         | Street, Co. | of the second | ST. ST. | TAPE<br>RECOMMENDED           |
|--------------------------------------------------------|-----------------------------------------------------------------------------------------------------------------------------------------------------------------------------------------------------------------|-------------|---------------|---------|-------------------------------|
| 411.3.3 Additional protection (RCDs)                   | In a.c. systems, additional protection by means of an RCD in accordance with regulation 415.1. Permitted exception - specific labelled socket-outlet provided for connection of a particular item of equipment. | V           | V             | V       | BLACK ON WHITE<br>12mm        |
| 514.1.1<br>General - ID and Notices                    | Identification of purpose of switch gear and control gear and warning notices where                                                                                                                             |             | e Most        | ~       | BLACK ON WHITE<br>12/18/24mm  |
| General - ID and Notices                               | appropriate                                                                                                                                                                                                     | Some        |               |         | BLACK ON YELLOW<br>12/18/24mm |
| 514.5.1 ID of conductors by lettering and/or numbering | Legible and durable identification of conductors in letters & Arabic numbers. Underlining '6' & '9' where unattached to avoid confusion.                                                                        | ~           | V             | V       | BLACK ON WHITE<br>9/12mm      |
| 514.8.1 ID of a protective device                      | Clear identification of protective devices                                                                                                                                                                      | ~           | ~             | ~       | BLACK ON WHITE<br>9/12/18mm   |
| 514.10.1<br>Voltage warning                            | Warning notice where terminals/fixed live parts exceed 230v (where voltage would not normally be expected)                                                                                                      | ×           | ×             | ~       | BLACK ON YELLOW<br>24mm       |
| 514.11.1<br>Isolation                                  | Identification of live parts not capable of being isolated by a single device                                                                                                                                   | ×           | * *           | ~       | BLACK ON YELLOW<br>18/24mm    |
| 514.12.1 Periodic Inspection                           | Details of inspection and recommended re-inspection date                                                                                                                                                        | ×           | ×             | ~       | BLACK ON WHITE<br>24mm*       |
| 514.12.2 RCD                                           | Identification of one or more RCDs                                                                                                                                                                              | *           | ×             | ~       | BLACK ON WHITE<br>24mm*       |