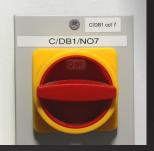

411.3.3

514.1.1 514.5.1

| REGULATION                                             | SUMMARY                                                                                                                                                                                                         | Street, Co. | of the second | ST. ST. | TAPE<br>RECOMMENDED           |
|--------------------------------------------------------|-----------------------------------------------------------------------------------------------------------------------------------------------------------------------------------------------------------------|-------------|---------------|---------|-------------------------------|
| 411.3.3 Additional protection (RCDs)                   | In a.c. systems, additional protection by means of an RCD in accordance with regulation 415.1. Permitted exception - specific labelled socket-outlet provided for connection of a particular item of equipment. | V           | V             | V       | BLACK ON WHITE<br>12mm        |
| 514.1.1<br>General - ID and Notices                    | Identification of purpose of switch gear and control gear and warning notices where                                                                                                                             |             | e Most        | ~       | BLACK ON WHITE<br>12/18/24mm  |
| General - ID and Notices                               | appropriate                                                                                                                                                                                                     | Some        |               |         | BLACK ON YELLOW<br>12/18/24mm |
| 514.5.1 ID of conductors by lettering and/or numbering | Legible and durable identification of conductors in letters & Arabic numbers. Underlining '6' & '9' where unattached to avoid confusion.                                                                        | ~           | V             | V       | BLACK ON WHITE<br>9/12mm      |
| 514.8.1 ID of a protective device                      | Clear identification of protective devices                                                                                                                                                                      | ~           | ~             | ~       | BLACK ON WHITE<br>9/12/18mm   |
| 514.10.1<br>Voltage warning                            | Warning notice where terminals/fixed live parts exceed 230v (where voltage would not normally be expected)                                                                                                      | ×           | ×             | ~       | BLACK ON YELLOW<br>24mm       |
| 514.11.1<br>Isolation                                  | Identification of live parts not capable of being isolated by a single device                                                                                                                                   | ×           | * *           | ~       | BLACK ON YELLOW<br>18/24mm    |
| 514.12.1 Periodic Inspection                           | Details of inspection and recommended re-inspection date                                                                                                                                                        | ×           | ×             | ~       | BLACK ON WHITE<br>24mm*       |
| 514.12.2 RCD                                           | Identification of one or more RCDs                                                                                                                                                                              | *           | ×             | ~       | BLACK ON WHITE<br>24mm*       |