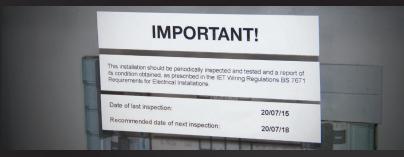

MARK OF A SMART PROFESSIONAL

<sup>\*</sup> Label must be printed with the PT-E550 via a template on Mobile Cable Label Tool app (3 labels separate labels required)

514.12.1

514.13.1

514.14.1

514.15.1

|                                                 |                                                                                                                                                                                                                                                                                          | . 6                     | 8             |         | rational desiration of the same of the sam |
|-------------------------------------------------|------------------------------------------------------------------------------------------------------------------------------------------------------------------------------------------------------------------------------------------------------------------------------------------|-------------------------|---------------|---------|--------------------------------------------------------------------------------------------------------------------------------------------------------------------------------------------------------------------------------------------------------------------------------------------------------------------------------------------------------------------------------------------------------------------------------------------------------------------------------------------------------------------------------------------------------------------------------------------------------------------------------------------------------------------------------------------------------------------------------------------------------------------------------------------------------------------------------------------------------------------------------------------------------------------------------------------------------------------------------------------------------------------------------------------------------------------------------------------------------------------------------------------------------------------------------------------------------------------------------------------------------------------------------------------------------------------------------------------------------------------------------------------------------------------------------------------------------------------------------------------------------------------------------------------------------------------------------------------------------------------------------------------------------------------------------------------------------------------------------------------------------------------------------------------------------------------------------------------------------------------------------------------------------------------------------------------------------------------------------------------------------------------------------------------------------------------------------------------------------------------------------|
| REGULATION                                      | SUMMARY                                                                                                                                                                                                                                                                                  | President of the second | of the second | R OTHER | TAPE<br>RECOMMENDED                                                                                                                                                                                                                                                                                                                                                                                                                                                                                                                                                                                                                                                                                                                                                                                                                                                                                                                                                                                                                                                                                                                                                                                                                                                                                                                                                                                                                                                                                                                                                                                                                                                                                                                                                                                                                                                                                                                                                                                                                                                                                                            |
| 514.13.1<br>Earthing and bonding                | Notices near to:  The connection of an earthing conductor to an installation earth electrode  The connection of a protective bonding conductor to an extraneous-conductive-part  The main earthing terminal, where it is separate from the main switchgear                               | ×                       | V             | V       | BLACK ON YELLOW<br>18/24mm                                                                                                                                                                                                                                                                                                                                                                                                                                                                                                                                                                                                                                                                                                                                                                                                                                                                                                                                                                                                                                                                                                                                                                                                                                                                                                                                                                                                                                                                                                                                                                                                                                                                                                                                                                                                                                                                                                                                                                                                                                                                                                     |
| 514.13.2<br>Warning notice                      | Where Regulation 418.2.5 or 418.3 applies, the warning notice specified shall be durably marked.                                                                                                                                                                                         | ×                       | ×             | ~       | BLACK ON YELLOW<br>24mm*                                                                                                                                                                                                                                                                                                                                                                                                                                                                                                                                                                                                                                                                                                                                                                                                                                                                                                                                                                                                                                                                                                                                                                                                                                                                                                                                                                                                                                                                                                                                                                                                                                                                                                                                                                                                                                                                                                                                                                                                                                                                                                       |
| 514.14.1<br>Non-standard colours                | Warning notice where non-standard wiring colours are present                                                                                                                                                                                                                             | ×                       | ~             | ~       | BLACK ON YELLOW<br>18/24mm                                                                                                                                                                                                                                                                                                                                                                                                                                                                                                                                                                                                                                                                                                                                                                                                                                                                                                                                                                                                                                                                                                                                                                                                                                                                                                                                                                                                                                                                                                                                                                                                                                                                                                                                                                                                                                                                                                                                                                                                                                                                                                     |
| 514.15.1<br>Alternative supplies                | <ul> <li>Warning notices at:</li> <li>The origin of installation</li> <li>The meter position (if remote from the origin)</li> <li>The consumer unit or distribution board to which the generating set is connected</li> <li>All points of isolation of both sources of supply</li> </ul> | *                       | V             | V       | BLACK ON YELLOW<br>18/24mm                                                                                                                                                                                                                                                                                                                                                                                                                                                                                                                                                                                                                                                                                                                                                                                                                                                                                                                                                                                                                                                                                                                                                                                                                                                                                                                                                                                                                                                                                                                                                                                                                                                                                                                                                                                                                                                                                                                                                                                                                                                                                                     |
| 514.16<br>High protective conductor<br>currents | Warning on distribution board indicating those circuits having a high protective conductor current (positioned to be visible to the person modifying or extending the circuit.)                                                                                                          | *                       | V             | V       | BLACK ON YELLOW<br>18/24mm                                                                                                                                                                                                                                                                                                                                                                                                                                                                                                                                                                                                                                                                                                                                                                                                                                                                                                                                                                                                                                                                                                                                                                                                                                                                                                                                                                                                                                                                                                                                                                                                                                                                                                                                                                                                                                                                                                                                                                                                                                                                                                     |
| PAT Labels (Portable Appliance Test)            |                                                                                                                                                                                                                                                                                          | ×                       | *             | ~       | BLACK ON WHITE<br>24mm                                                                                                                                                                                                                                                                                                                                                                                                                                                                                                                                                                                                                                                                                                                                                                                                                                                                                                                                                                                                                                                                                                                                                                                                                                                                                                                                                                                                                                                                                                                                                                                                                                                                                                                                                                                                                                                                                                                                                                                                                                                                                                         |