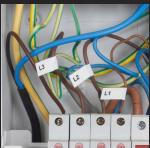

411.3.3

514.1.1 514.5.1

| REGULATION                                             | SUMMARY                                                                                                                                                                                                         | Street, Co. | of the second | ST. ST. | TAPE<br>RECOMMENDED           |
|--------------------------------------------------------|-----------------------------------------------------------------------------------------------------------------------------------------------------------------------------------------------------------------|-------------|---------------|---------|-------------------------------|
| 411.3.3 Additional protection (RCDs)                   | In a.c. systems, additional protection by means of an RCD in accordance with regulation 415.1. Permitted exception - specific labelled socket-outlet provided for connection of a particular item of equipment. | V           | V             | V       | BLACK ON WHITE<br>12mm        |
| 514.1.1<br>General - ID and Notices                    | Identification of purpose of switch gear and control gear and warning notices where                                                                                                                             |             | e Most        | ~       | BLACK ON WHITE<br>12/18/24mm  |
| General - ID and Notices                               | appropriate                                                                                                                                                                                                     | Some        |               |         | BLACK ON YELLOW<br>12/18/24mm |
| 514.5.1 ID of conductors by lettering and/or numbering | Legible and durable identification of conductors in letters & Arabic numbers. Underlining '6' & '9' where unattached to avoid confusion.                                                                        | ~           | V             | V       | BLACK ON WHITE<br>9/12mm      |
| 514.8.1 ID of a protective device                      | Clear identification of protective devices                                                                                                                                                                      | ~           | ~             | ~       | BLACK ON WHITE<br>9/12/18mm   |
| 514.10.1<br>Voltage warning                            | Warning notice where terminals/fixed live parts exceed 230v (where voltage would not normally be expected)                                                                                                      | ×           | ×             | ~       | BLACK ON YELLOW<br>24mm       |
| 514.11.1<br>Isolation                                  | Identification of live parts not capable of being isolated by a single device                                                                                                                                   | ×           | * *           | ~       | BLACK ON YELLOW<br>18/24mm    |
| 514.12.1 Periodic Inspection                           | Details of inspection and recommended re-inspection date                                                                                                                                                        | ×           | ×             | ~       | BLACK ON WHITE<br>24mm*       |
| 514.12.2 RCD                                           | Identification of one or more RCDs                                                                                                                                                                              | *           | ×             | ~       | BLACK ON WHITE<br>24mm*       |