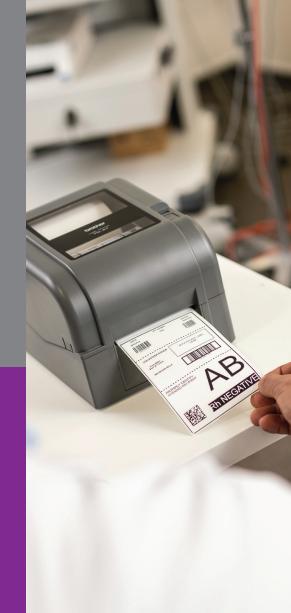

## TD desktop thermal printers

Brother's range of TD professional desktop label printers offer the ability to print high quality labels, receipts, RFID tags and wristbands on demand, whatever the requirement.

Printing labels up to 4 inches in width, and with direct thermal and thermal transfer print technology, they fit the requirements of a large range of varied market applications.

The high specification desktop label printers bring you operational efficiency with easy to use continuous high speed printing. Combined with seamless integration and modular design, this range of printers allows you to print from virtually anywhere in the workplace.

Including a variety of supported printer command languages, including ZPL II emulation, the TD printers allow you to easily integrate into existing legacy systems.