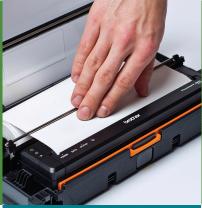

## TD desktop thermal printers

Brother's range of TD professional desktop label printers offer the ability to print high quality labels, receipts, RFID tags and wristbands on demand, whatever the requirement.

Printing labels up to 4 inches in width, and with direct thermal and thermal transfer print technology, they fit the requirements of a large range of varied market applications.

The high specification desktop label printers bring you operational efficiency with easy to use continuous high speed printing. Combined with seamless integration and modular design, this range of printers allows you to print from virtually anywhere in the workplace.