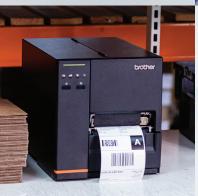

## TJ industrial printers

Designed for high-volume label printing in production environments, the Brother TJ series provides performance you can rely on. The durable thermal label printers offer rapid print speeds, large ribbon capacity and an internal rewinder on selected models - making them perfect for any industrial printing application.

In addition, our industrial printers support various printer command languages, including ZPL2 emulation, and offer multiple connectivity features ensuring you enjoy a hassle-free printer setup.

Whether your labelling products, pallets, boxes or something else-labelling solutions from the TJ series are "At your side" every step of the way.