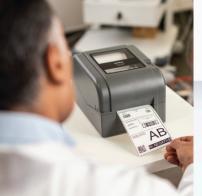

## TD desktop thermal printers

Brother's range of TD professional desktop label printers offer the ability to print high quality labels, receipts, RFID tags and wristbands on demand, whatever the requirement.

Printing labels up to 4 inches in width, and with direct thermal and thermal transfer print technology, they fit the requirements of a large range of varied market applications.

The high specification desktop label printers bring you operational efficiency with easy to use continuous high speed printing. Combined with seamless integration and modular design, this range of printers allows you to print from virtually anywhere in the workplace.