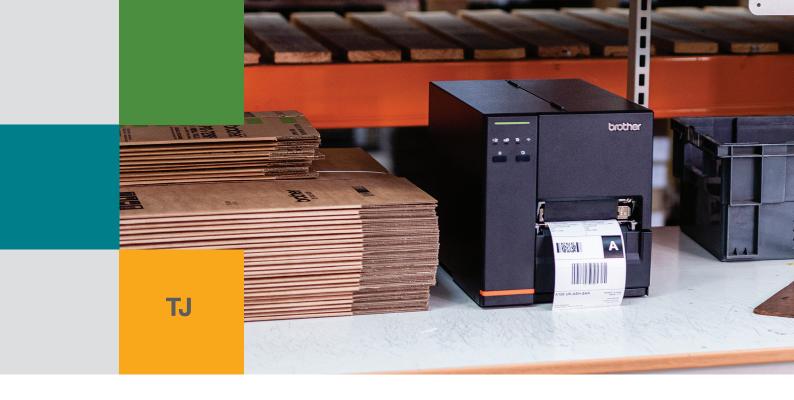

## TJ industrial printers

Designed for high-volume label printing in production environments, the Brother TJ series provides performance you can rely on. The durable thermal label printers offer rapid print speeds, large ribbon capacity and an internal rewinder on selected models - making them perfect for any industrial printing application.

In addition, our industrial printers support various printer command languages, including ZPL2 emulation, and offer multiple connectivity features ensuring you enjoy a hassle-free printer setup.

Whether your labelling products, pallets, boxes or something else-labelling solutions from the TJ series are "At your side" every step of the way.