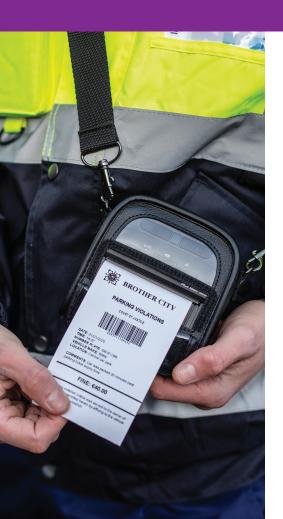

## **Public safety**

BJ-2035B

BJ-2050

RJ-3035E

Increase operational efficiency by allowing law enforcement officers to document and report incidents more accurately and efficiently, at the point of interaction. With their rugged design, fast print speeds and reliable operation, our printers offer a competitive combination of performance and features.

### **Applications:**

- Parking violations
- Electronic citations and fines
- Warning notices.