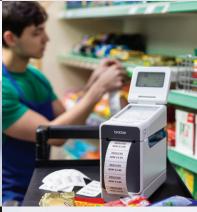

## Retail

TD-2120N

RJ-3055WB

RJ-3250WB

Easy to read labels are essential for consumers to help make informed decisions prior to a potential purchase.

The high print resolution and high quality labels used in this range ensure that every output printed looks professional, offering sharp text, logos and barcodes with a high contrast to ensure faultless scanning at the checkout.