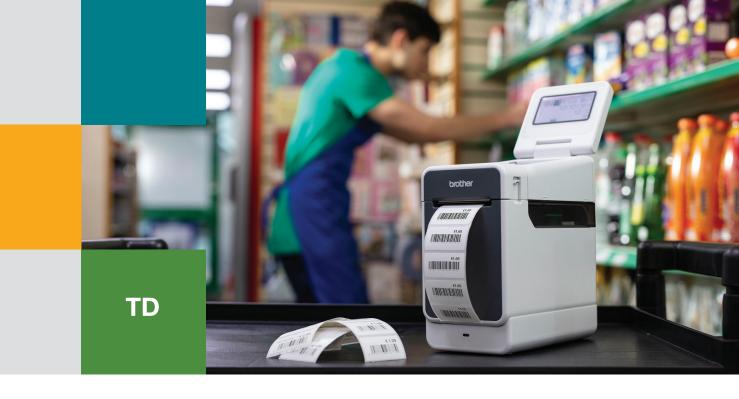

## TD desktop thermal printers

Brother's range of TD professional desktop label printers offer the ability to print high quality labels, receipts, RFID tags and wristbands on demand, whatever the requirement.

Printing labels up to 4 inches in width, and with direct thermal and thermal transfer print technology, they fit the requirements of a large range of varied market applications.

The high specification desktop label printers bring you operational efficiency with easy to use continuous high speed printing. Combined with seamless integration and modular design, this range of printers allows you to print from virtually anywhere in the workplace.

Including a variety of supported printer command languages, including ZPL II emulation, the TD printers allow you to easily integrate into existing legacy systems.