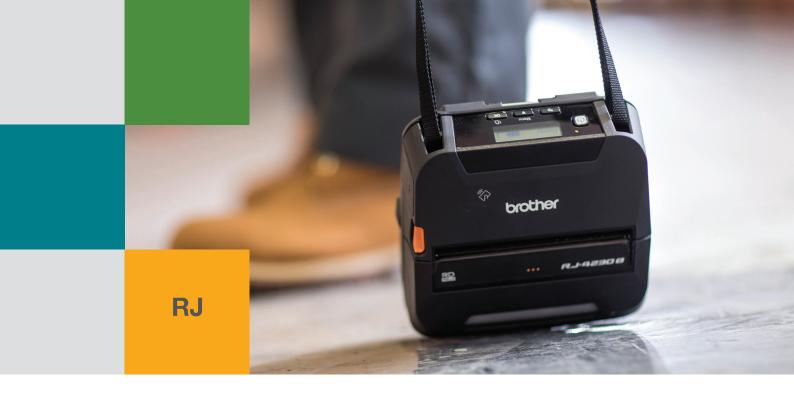

## RuggedJet mobile thermal printers

If you need an on-person print solution for printing receipts, sticky labels or on-the-spot quotes, look no further than our series of RuggedJet mobile printers.

Featuring impressive print speeds, rugged build quality and Bluetooth, Wireless and USB connectivity options - these printers make it possible for busy mobile workers to print on site or in the field.

Due to the nature of many mobile applications, printers may be exposed to a range of outdoor conditions which can affect the print operation or cause damage. RuggedJet printers carry IP54 certification offering that extra peace of mind for outdoor applications subject to damp and moisture or indoor environments where dust is present. In addition, the range is also drop tested up to 2.5 metres to ensure toughness and reliability.

RJ Lite 2000 RJ 2000

RJ 2000

RJ Lite 3000

RJ 3200

RJ 4200