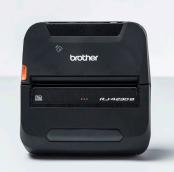

## RuggedJet mobile thermal printers

If you need an on-person print solution for printing receipts, sticky labels or on-the-spot quotes, look no further than our series of RuggedJet mobile printers.

Featuring impressive print speeds, rugged build quality and Bluetooth, Wireless and USB connectivity options - these printers make it possible for busy mobile workers to print on site or in the field.

Due to the nature of many mobile applications, printers may be exposed to a range of outdoor conditions which can affect the print operation or cause damage. RuggedJet printers carry IP54 certification offering that extra peace of mind for outdoor applications subject to damp and moisture or indoor environments where dust is present. In addition, the range is also drop tested up to 2.5 metres to ensure toughness and reliability.