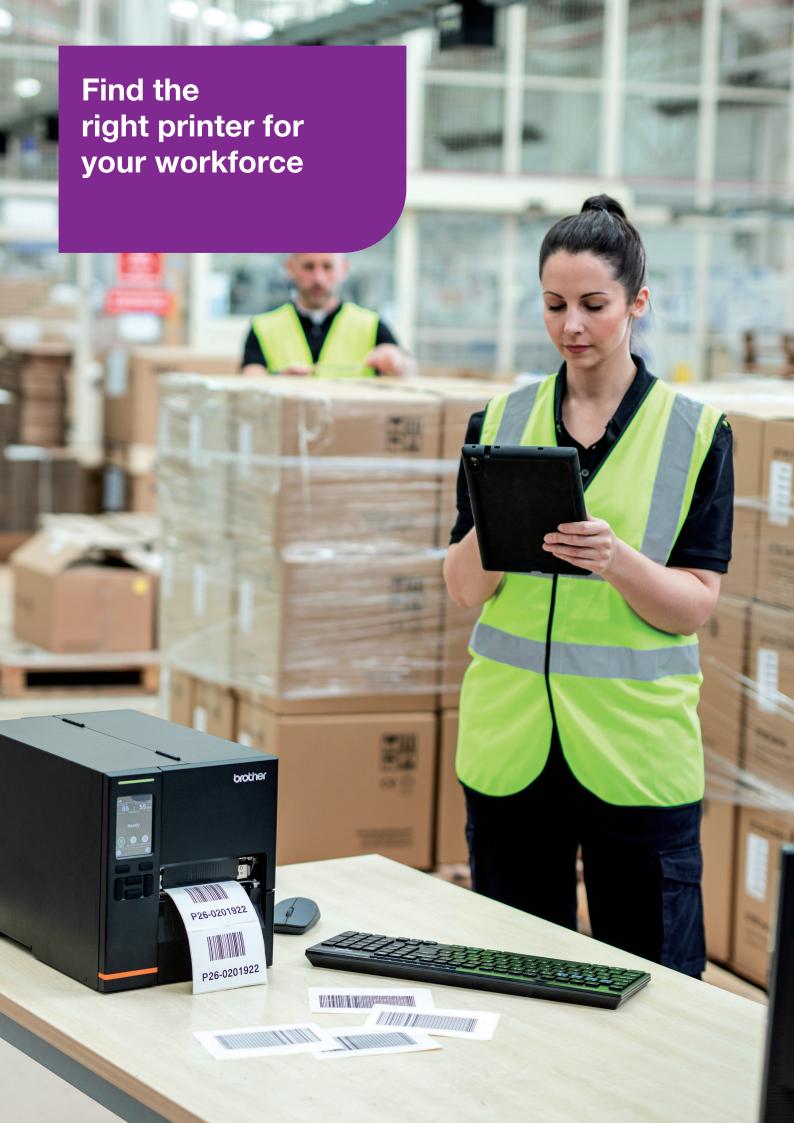

Mobile, desktop and industrial print solutions, whatever the requirement

brother.co.uk

**Brother** thermal print solutions

Brother's thermal printers are flexible, versatile and offer operational mobility virtually anywhere, allowing you to print on a variety of media wherever you need to.

With a range of connectivity options, accessories and supplies - we are confident that we have the solution to meet your business printing needs.

Our wide selection of printers ensure you'll always have access to the best printer designed to meet your specific requirements.

Whatever device you are using, and whatever the environment, Brother has a thermal print solution to enable on-the-spot printing of self-adhesive labels, tags, wristbands and receipts in sizes as small as 2" right up to A4.