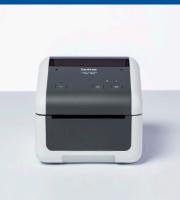

## TD desktop thermal printers

Brother's range of TD professional desktop label printers offer the ability to print high quality labels, receipts, RFID tags and wristbands on demand, whatever the requirement.

Printing labels up to 4 inches in width, and with direct thermal and thermal transfer print technology, they fit the requirements of a large range of varied market applications.

The high specification desktop label printers bring you operational efficiency with easy to use continuous high speed printing. Combined with seamless integration and modular design, this range of printers allows you to print from virtually anywhere in the workplace.

Including a variety of supported printer command languages, including ZPL II emulation, the TD printers allow you to easily integrate into existing legacy systems.