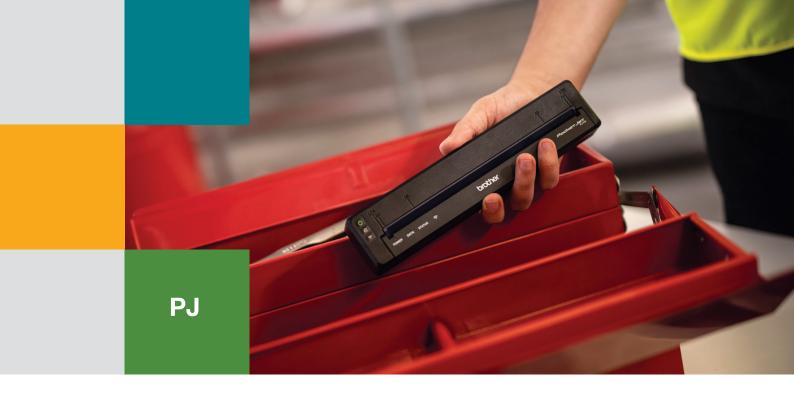

## PocketJet mobile thermal printers

Print quotations, invoices and other reports whilst on the move and streamline the work of field sales, field service, transport and logistics and the emergency service sectors.

With a variety of connectivity options, PocketJet printers are ideal for printing on-the-go. The mobile A4 print solution is compact enough to fit easily into a briefcase or computer bag for wherever your work takes you.

Offering a fully portable and lightweight printing solution, the PocketJet printers are not much wider than an A4 sheet of paper. They are ideal for carrying in a bag or being mounted in a vehicle or a specialist case, as part of a complete mobile solution.

A wide range of accessories are available to customise your mobile print solution to your requirements.