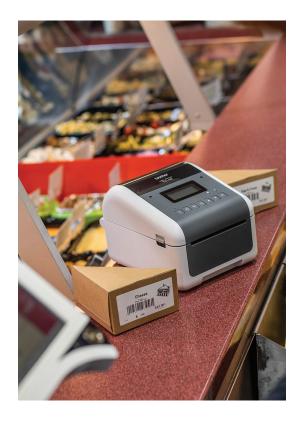

## TD desktop thermal printers

Brother's range of TD professional desktop label printers offer the ability to print high quality labels, receipts, RFID tags and wristbands on demand, whatever the requirement.

Printing labels up to 4 inches in width, and with direct thermal and thermal transfer print technology, they fit the requirements of a large range of varied market applications.

The high specification desktop label printers bring you operational efficiency with easy to use continuous high speed printing. Combined with seamless integration and modular design, this range of printers allows you to print from virtually anywhere in the workplace.

Including a variety of supported printer command languages, including ZPL II emulation, the TD printers allow you to easily integrate into existing legacy systems.