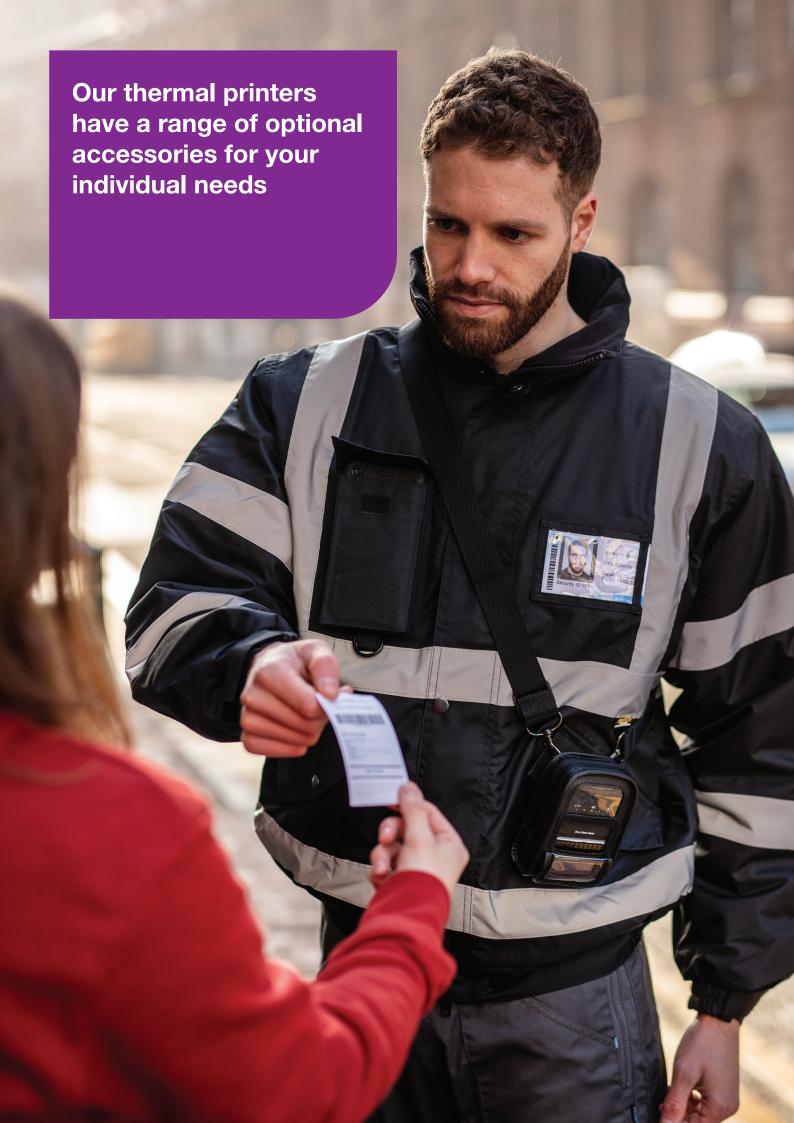

A wide range of accessories are available to customise your mobile print solution to your requirements.

## RuggedJet mobile thermal printers

If you need an on-person print solution for printing receipts, sticky labels or on-the-spot quotes, look no further than our series of RuggedJet mobile printers.

Featuring impressive print speeds, rugged build quality and Bluetooth, Wireless and USB connectivity options - these printers make it possible for busy mobile workers to print on site or in the field.

Due to the nature of many mobile applications, printers may be exposed to a range of outdoor conditions which can affect the print operation or cause damage. RuggedJet printers carry IP54 certification offering that extra peace of mind for outdoor applications subject to damp and moisture or indoor environments where dust is present. In addition, the range is also drop tested up to 2.5 metres to ensure toughness and reliability.