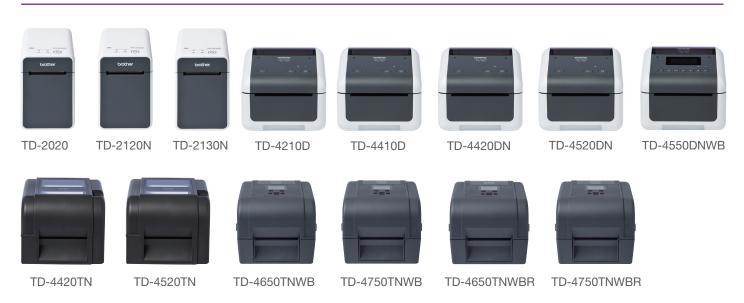

mple testing in healthcare to identifying components in manufacturing.

We offer a choice of label materials including direct thermal, uncoated, coated, synthetic and film-coated.

Certified by Brother UK, our custom labels are rigorously tested, and are available to order in a range of sizes, volumes, roll diameters, colours and pre-printed options.

For more information on Brother's full range of supplies and accessories, please visit: www.brother.co.uk

























# The full mobile, desktop and industrial range

## PJ







PJ-823



PJ-862



PJ-863



PJ-883

## RJ

















RJ-2035B RJ-2055WB

RJ-2030

RJ-2050

RJ-2140

RJ-2150

RJ-3035B

**RJ-3055WB** 



RJ-3230B



RJ-3250WB



RJ-4230B



RJ-4250WB

# The full mobile, desktop and industrial range

## **TD**



## TJ







| Contact: |  |  |
|----------|--|--|
|          |  |  |
|          |  |  |
|          |  |  |
|          |  |  |
|          |  |  |
|          |  |  |
|          |  |  |
|          |  |  |
|          |  |  |
|          |  |  |

brother.co.uk

**Brother UK Ltd** 

Shepley Street, Audenshaw, Manchester, M34 5JD. Tel: +44 (0) 333 777 4444