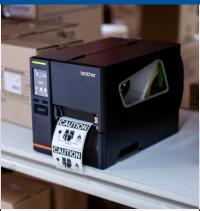

## TJ industrial printers

Designed for high-volume label printing in production environments, the Brother TJ series provides performance you can rely on. The durable thermal label printers offer rapid print speeds, large ribbon capacity and an internal rewinder on selected models - making them perfect for any industrial printing application.

In addition, our industrial printers support various printer command languages, including ZPL2 emulation, and offer multiple connectivity features ensuring you enjoy a hassle-free printer setup.

Whether your labelling products, pallets, boxes or something else-labelling solutions from the TJ series are "At your side" every step of the way.