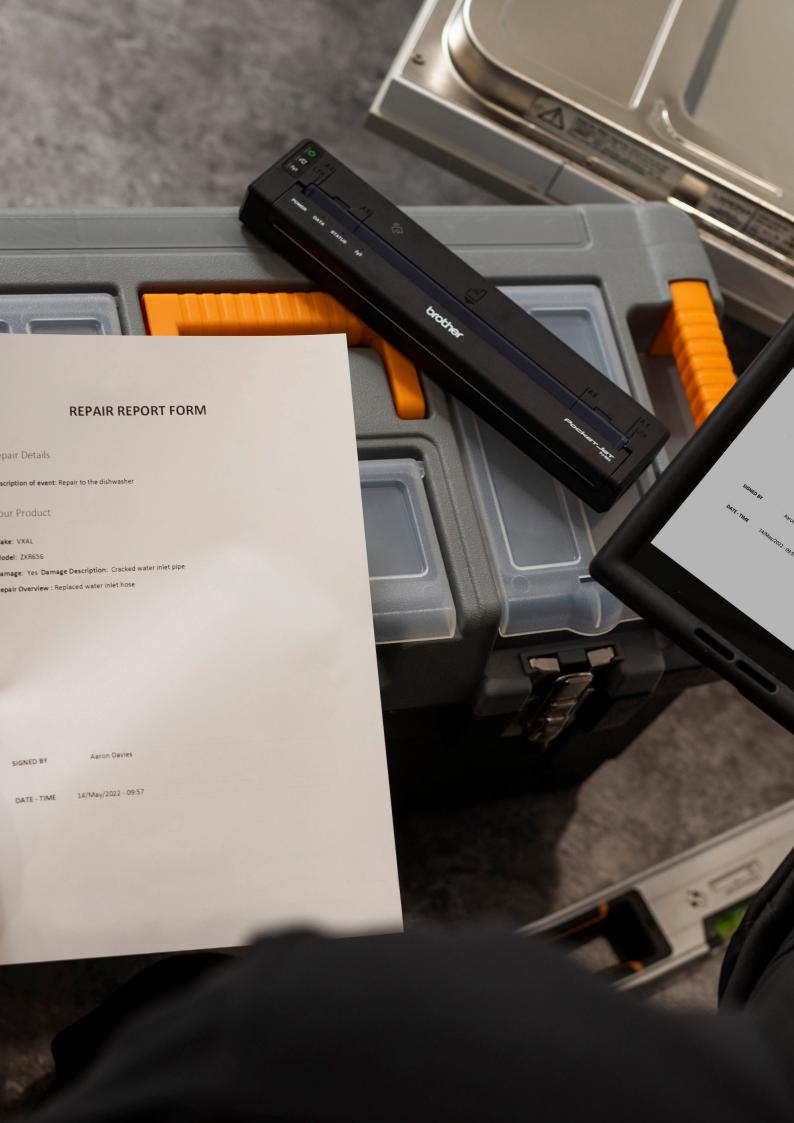

## PocketJet mobile thermal printers

Print quotations, invoices and other reports whilst on the move and streamline the work of field sales, field service, transport and logistics and the emergency service sectors.

With a variety of connectivity options, PocketJet printers are ideal for printing on-the-go. The mobile A4 print solution is compact enough to fit easily into a briefcase or computer bag for wherever your work takes you.

Offering a fully portable and lightweight printing solution, the PocketJet printers are not much wider than an A4 sheet of paper. They are ideal for carrying in a bag or being mounted in a vehicle or a specialist case, as part of a complete mobile solution.