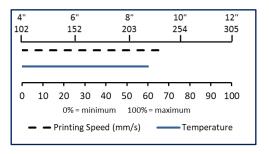

# Resistance (polypropylene, 203 mm/s)

Resistance tests conducted in Electronic Crockmeter M238BB textile M238CT (400 cycles for dry and wet wiping and 200 cycles for metal rubbing).