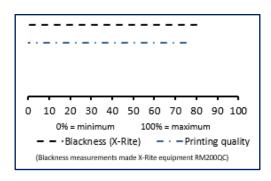

# Resistance (polypropylene, 203 mm/s)

Resistance tests conducted in Electronic Crockmeter M238BB textile M238CT (400 cycles for dry and wet wiping and 200 cycles for metal rubbing).