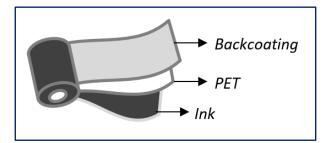

# **Backcoating**

- · Promotes high printing speed
- · Protects the head from both friction and particle adhesion
- · Treatment against static electricity

# Ink

Melting point (DSC): 75°C

• Thickness: 7.85 ± 0.12 μm

Brother International Europe Ltd, Brother House, 1 Tame Street, Audenshaw, Manchester, M34 5JE Tel: +44 161 330 6531 Web: www.brother.eu