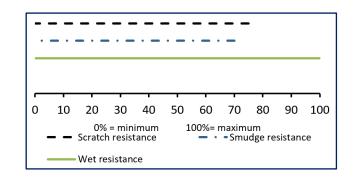

# Resistance (polypropylene, 203 mm/s)

Resistance tests conducted in Electronic Crockmeter M238BB textile M238CT (400 cycles for dry and wet wiping and 200 cycles for metal rubbing).