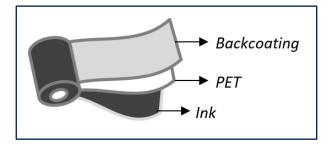

### **Backcoating**

- · It favours the high speed of printing
- Protects the head from both friction and particle adhesion
- Treatment against static electricity

#### Ink

Melting point (DSC): 80°C

• Thickness: 7.85 ± 0.12 μm

Brother International Europe Ltd, Brother House, 1 Tame Street, Audenshaw, Manchester, M34 5JE Tel: +44 161 330 6531 Web: <a href="https://www.brother.eu">www.brother.eu</a>