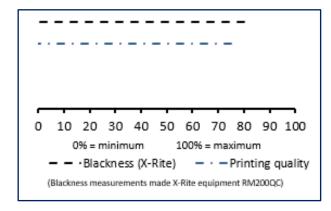

#### 4" 6" 8" 10" 12" 102 203 254 305 152 10 20 30 40 50 60 70 80 90 100 0% = minimum 100% = maximum Printing Speed (mm/s) Temperature