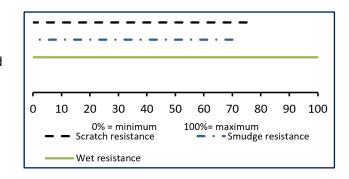

## Resistances (polypropylene, 203 mm/s)

Strength tests performed on Electronic Crockmeter M238BB with M238CT textiles (400 cycles for dry and wet rubbing and 200 cycles for metal rubbing).