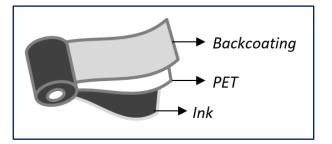

### **Backcoating**

- · It favours the high speed of printing
- Protects the head from both friction and particle adhesion
- Treatment against static electricity

### Ink

Melting point (DSC): 80°C

• Thickness: 7.85 ± 0.12 μm

Brother International Europe Ltd, Brother House, 1 Tame Street, Audenshaw, Manchester, M34 5JE Tel: +44 161 330 6531 Web: www.brother.eu