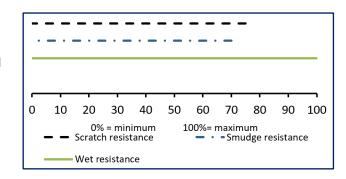

### Resistances (polypropylene, 203 mm/s)

Strength tests performed on Electronic Crockmeter M238BB with M238CT textiles (400 cycles for dry and wet rubbing and 200 cycles for metal rubbing).