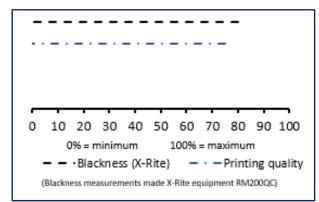

. This ribbon is designed to work in a wide range of Brother label printers on the market, prolonging the life of the printhead thanks to the "backcoating" sliding layer. It is specially designed for resisting wet and freezing environments.

### **Applications**

- Labelling in warehouse / shipments
- Traceability labelling
- · Pharmaceutical leaflets

### **Supports**

- Matte paper
- Couche paper / high gloss
- Polypropylene



### **Backcoating**

- · It favours the high speed of printing
- Protects the head from both friction and particle adhesion
- Treatment against static electricity

#### 4" 6" 8" 10" 12" 102 203 254 305 152 10 20 30 40 50 60 70 80 90 100 0% = minimum 100% = maximum Printing Speed (mm/s) Temperature

#### Ink

Melting point (DSC): 80°C

• Thickness: 7.85 ± 0.12 μm



Brother International Europe Ltd, Brother House, 1 Tame Street, Audenshaw, Manchester, M34 5JE Tel: +44 161 330 6531 Web: www.brother.eu

# SPECIFICATION SHEET

Product name: BSP-1D300-060 (WAX/RESIN)



### Resistances (polypropylene, 203 mm/s)

Strength tests performed on Electronic Crockmeter M238BB with M238CT textiles (400 cycles for dry and wet rubbing and 200 cycles for metal rubbing).



### Certifications

• REACH/SVHC: 1907/2006EC 850/2004

RoHS: 2011/65/EC

### Colour range

Black

#### Storage

- 5 ° C to 35 ° C
- 45% to 85% relative humidity
- · Protect the products from sunlight

### **Expiration**

1 year

**NOTE:** These specifications are only a guide. Due to the large number of surfaces, label finishes, varnishes and applications, Brother International Europe recommends