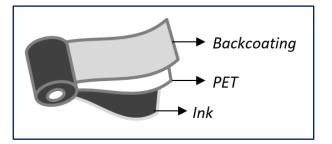

### **Backcoating**

- · It favours the high speed of printing
- Protects the head from both friction and particle adhesion
- Treatment against static electricity

#### Ink

Melting point (DSC): 80°C

• Thickness: 7.85 ± 0.12 μm

Brother International Europe Ltd, Brother House, 1 Tame Street, Audenshaw, Manchester, M34 5JE Tel: +44 161 330 6531 Web: www.brother.eu