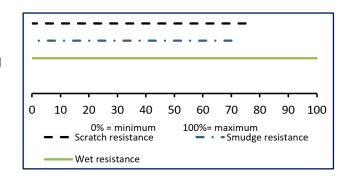

### Resistances (polypropylene, 203 mm/s)

Strength tests performed on Electronic Crockmeter M238BB with M238CT textiles (400 cycles for dry and wet rubbing and 200 cycles for metal rubbing).