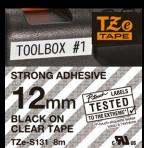

#### **Strong Adhesive Tape**

For textured and smooth surfaces

In independent laboratory testing, Brother Strong Adhesive Tape maintained 3 times more strength on textured surfaces, than Brother standard tape on average. This makes it ideal for long term labelling even in the harshest conditions, especially on textured surfaces.

Use on smooth and textured surfaces