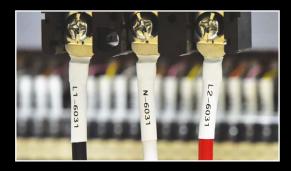

#### Flexible ID Tape

For wire and cable identification

Developed for electricians, network infrastructure, panel builders and other industries that require a reliable wire and cable identification solution, this tape can also be used to mark pipes or other smaller cylindrical shaped items where other tapes may peel over time.

- Use for wrapping around wires and cables with a diameter of 3mm or more
- Use as a flag label around wires and cables with a diameter of 3mm or more