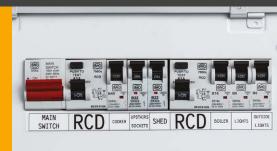

#### **Security Tape**

For tamper evident labelling

When printed and applied, the label appears the same as a standard black on white label. However if the label is removed, a checkerboard pattern is left that ensures that the label cannot be reapplied once peeled and shows the label has been tampered with.

- Use for asset marking to ensure that the label cannot be re-applied to another asset
- Use on the edge of panels or covers to show if this has been opened by unauthorised persons