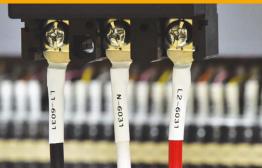

#### **Self-Laminating Tape**

For network cable identification

Thanks to a protective overlaminate being applied to the whole label at the time of printing, the 24mm tape width can wrapped around CAT5E and even the thicker CAT6A network cables and still protect the text on the label.

- Use the 24mm width tape cassettes for cables with a diameter of 3.0 to 6.6mm
- Use the 36mm width tape cassettes for cables with a diameter of 3.0 to 10.4mm