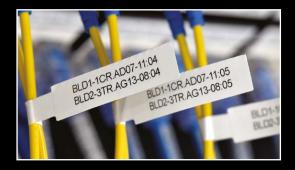

#### **Self-Laminating Tape**

For network cable identification

Thanks to a protective overlaminate being applied to the whole label at the time of printing, the 24mm tape width can wrapped around CAT5E and even the thicker CAT6A network cables and still protect the text on the label.

- Use the 24mm width tape cassettes for cables with a diameter of 3.0 to 6.6mm
- Use the 36mm width tape cassettes for cables with a diameter of 3.0 to 10.4mm