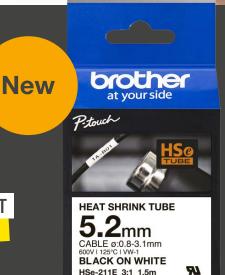

#### **Heat Shrink Tube**

For wire and cable identification

This special non-adhesive tape is made of a special material that is wound in the tape cassette as a flat tube. Once printed with the relevant identification details, the tube is opened up and passed over a cable or terminating connector. Once heated using a heat gun, the tube shrinks to about half its original width, and in doing so grips the cable.

Use for identification of cables and terminating connectors

✓ Recommended

Acceptable

| HEAT SHRINK TUBE                       | Tape     | Width  | Recommended cable diameters |
|----------------------------------------|----------|--------|-----------------------------|
|                                        | HSe-211E | 5.2mm  | Ø0.8mm to 3.1mm             |
|                                        | HSe-221E | 9.0mm  | Ø1.6mm to 5.4mm             |
|                                        | HSe-231E | 11.2mm | Ø2.1mm to 7.0mm             |
| ARITH ARITH                            | HSe-251E | 21.0mm | Ø4.2mm to 13.5mm            |
| \\\\\\\\\\\\\\\\\\\\\\\\\\\\\\\\\\\\\\ | HSe-261E | 31.0mm | Ø6.3mm to 20mm              |
|                                        | HSe-611E | 5.2mm  | Ø0.8mm to 3.1mm             |
| / //                                   | HSe-621E | 9.0mm  | Ø1.6mm to 5.4mm             |
|                                        | HSe-631E | 11.2mm | Ø2.1mm to 7.0mm             |
|                                        | HSe-651E | 21.0mm | Ø4.2mm to 13.5mm            |
|                                        | HSe-661E | 31.0mm | Ø6.3mm to 20mm              |