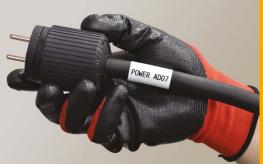

#### Flexible ID Tape

For wire and cable identification

Developed for electricians, network infrastructure, panel builders and other industries that require a reliable wire and cable identification solution, this tape can also be used to mark pipes or other smaller cylindrical shaped items where other tapes may peel over time.

- Use for wrapping around wires and cables with a diameter of 3mm or more
- Use as a flag label around wires and cables with a diameter of 3mm or more