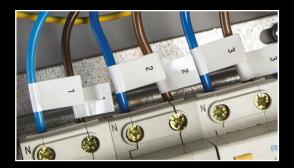

#### Flexible ID Tape

For wire and cable identification

Developed for electricians, network infrastructure, panel builders and other industries that require a reliable wire and cable identification solution, this tape can also be used to mark pipes or other smaller cylindrical shaped items where other tapes may peel over time.

- Use for wrapping around wires and cables with a diameter of 3mm or more
- Use as a flag label around wires and cables with a diameter of 3mm or more