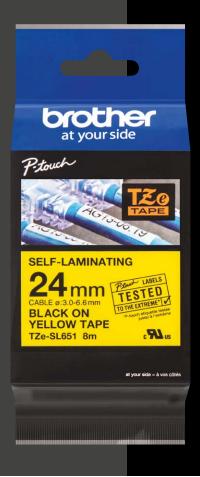

#### **Self-Laminating Tape**

For network cable identification

Thanks to a protective overlaminate being applied to the whole label at the time of printing, the 24mm tape width can wrapped around CAT5E and even the thicker CAT6A network cables and still protect the text on the label.

- Use the 24mm width tape cassettes for cables with a diameter of 3.0 to 6.6mm
- Use the 36mm width tape cassettes for cables with a diameter of 3.0 to 10.4mm