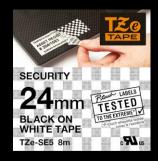

#### **Security Tape**

For tamper evident labelling

When printed and applied, the label appears the same as a standard black on white label. However if the label is removed, a checkerboard pattern is left that ensures that the label cannot be reapplied once peeled and shows the label has been tampered with.

- Use for asset marking to ensure that the label cannot be re-applied to another asset
- Use on the edge of panels or covers to show if this has been opened by unauthorised persons