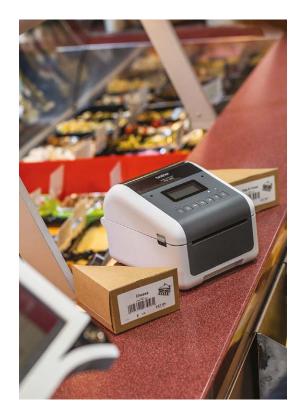

## TD desktop thermal printers

Brother's range of TD professional desktop label printers offer the ability to print high quality labels, receipts, RFID tags and wristbands on demand, whatever the requirement.

Printing labels up to 4 inches in width, and with direct thermal and thermal transfer print technology, they fit the requirements of a large range of varied market applications.

The high specification desktop label printers bring you operational efficiency with easy to use continuous high speed printing. Combined with seamless integration and modular design, this range of printers allows you to print from virtually anywhere in the workplace.

## **Food traceability**

TD-2120N

TD-4520DN

TD-4520TN

Tracking food through all stages of production is vital when safeguarding the consumer and minimising public health risks.

Brother has a wealth of experience in food labelling and understand the importance of transparency for the consumer. Efficient and accurate labelling processes ensure customer safety and satisfaction.