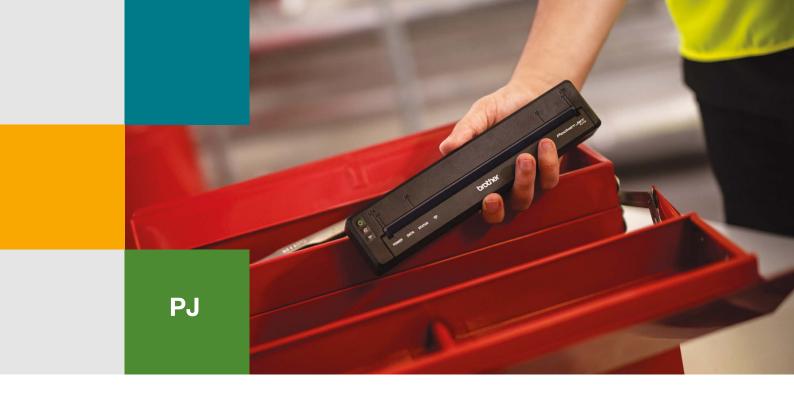

## PocketJet mobile thermal printers

Print quotations, invoices and other reports whilst on the move and streamline the work of field sales, field service, transport and logistics and the emergency service sectors.

With a variety of connectivity options, PJ printers are ideal for printing on-the-go. The mobile A4 print solution is compact enough to fit easily into a briefcase or computer bag for wherever your work takes you.

Offering a fully portable and lightweight printing solution, the PJ printers are not much wider than an A4 sheet of paper. They are ideal for carrying in a bag or being mounted in a vehicle or a specialist case, as part of a complete mobile solution.