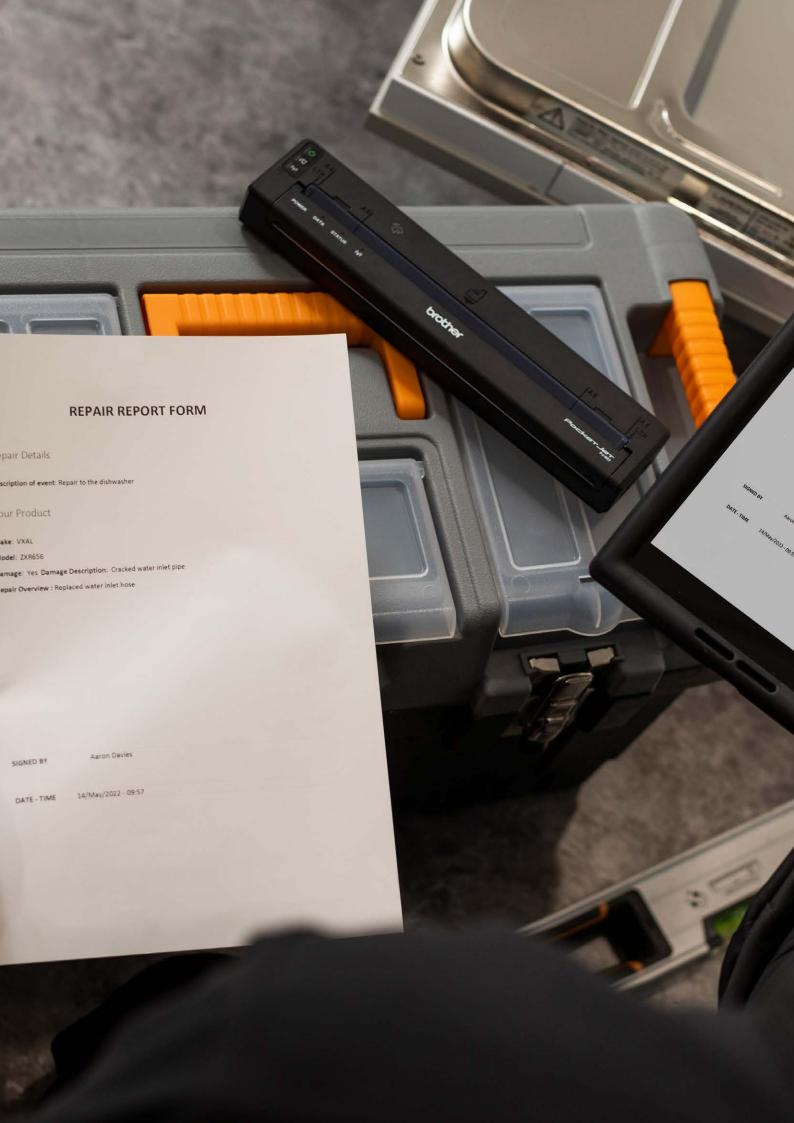

## Field workforce

Whether you need receipts or smaller format labels, without a mobile print solution, handwritten documents are time consuming and prone to error. That's why most businesses are empowering their workforce with mobile technology, meaning they complete tasks on the move, professionally and on schedule.

- Receipts and invoices
- Estimates and quotations
- Statements of work
- Work orders
- Maintenance and service reports.