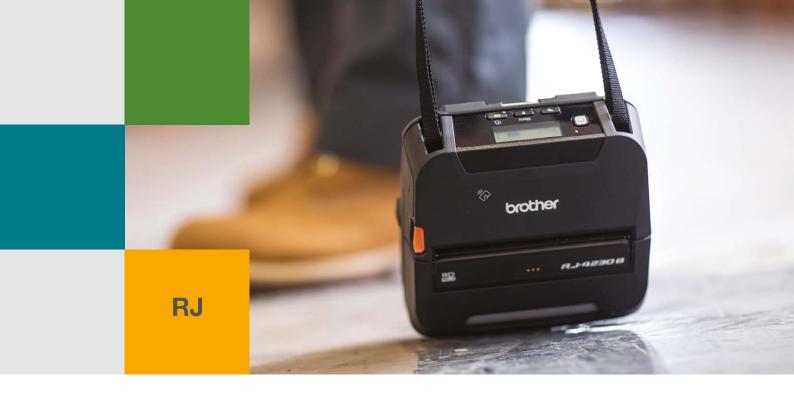

## RuggedJet mobile thermal printers

If you need an on-person print solution for printing receipts, sticky labels or on-the-spot quotes, look no further than our series of RJ mobile printers.

Featuring impressive print speeds, rugged build quality and Bluetooth, Wireless and USB connectivity options - these printers make it possible for busy mobile workers to print on site or in the field.

Due to the nature of many mobile applications, printers may be exposed to a range of outdoor conditions which can affect the print operation or cause damage. RJ printers carry a IP54 certification offering that extra peace of mind for outdoor applications subject to damp and moisture or indoor environments where dust is present. In addition, the RJ range is also drop tested up to 2.5 metres to ensure toughness and reliability.