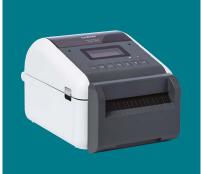

## TD desktop thermal printers

Brother's range of TD professional desktop label printers offer the ability to print high quality labels, receipts, RFID tags and wristbands on demand, whatever the requirement.

Printing labels up to 4 inches in width, and with direct thermal and thermal transfer print technology, they fit the requirements of a large range of varied market applications.

The high specification desktop label printers bring you operational efficiency with easy to use continuous high speed printing. Combined with seamless integration and modular design, this range of printers allows you to print from virtually anywhere in the workplace.