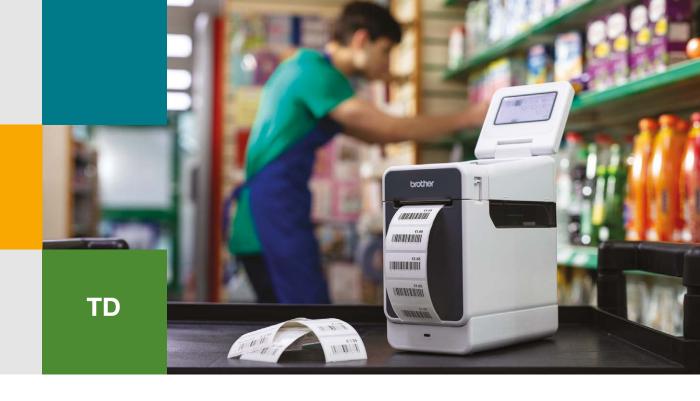

## TD desktop thermal printers

Brother's range of TD professional desktop label printers offer the ability to print high quality labels, receipts, RFID tags and wristbands on demand, whatever the requirement.

Printing labels up to 4 inches in width, and with direct thermal and thermal transfer print technology, they fit the requirements of a large range of varied market applications.

The high specification desktop label printers bring you operational efficiency with easy to use continuous high speed printing. Combined with seamless integration and modular design, this range of printers allows you to print from virtually anywhere in the workplace.

## Retail

TD-2120N

RJ-3250WB

Easy to read labels are essential for consumers to help make informed decisions prior to a potential purchase.

The high print resolution and high quality labels used in this range ensure that every output printed looks professional, offering sharp text, logos and barcodes with a high contrast to ensure faultless scanning at the checkout.