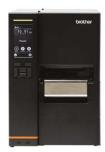

## TJ Industrial Printers

Designed for high-volume label printing in production environments, the Brother TJ Series provides performance you can rely on. The durable thermal label printers offer rapid print speeds, large ribbon capacity and an internal rewinder on selected models - making them perfect for any industrial printing application.

In addition, our industrial printers support various printer command languages, including ZPL2 emulation, and offer multiple connectivity features ensuring you enjoy a hassle-free printer setup.

Whether your labelling products, pallets, boxes or something else - labelling solutions from the TJ series are "At your side" every step of the way.