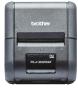

## RuggedJet mobile thermal printers

If you need an on-person print solution for printing receipts, sticky labels or on-the-spot quotes, look no further than our series of RJ mobile printers.

Featuring impressive print speeds, rugged build quality and Bluetooth, Wireless and USB connectivity options - these printers make it possible for busy mobile workers to print on site or in the field.

Due to the nature of many mobile applications, printers may be exposed to a range of outdoor conditions which can affect the print operation or cause damage. RJ printers carry a IP54 certification offering that extra peace of mind for outdoor applications subject to damp and moisture or indoor environments where dust is present. In addition, the RJ range is also drop tested up to 2.5 metres to ensure toughness and reliability.