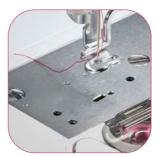

Improved needle plate

The improved shaped needle plate ensures even better embroidering quality.

17 built-in fonts and 224 embroidery designs

Embellish your projects with a great choice of embroidery patterns and fonts.