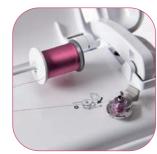

Quick-set drop-in bobbin

Simply drop in a full bobbin and direct the thread through the guide and you are ready to go.

LED pointer

The LED pointer allows precise positioning, showing exactly where your needle will drop – quick and easy!

Independent bobbin winding

Wind a new bobbin while you continue to embroider.