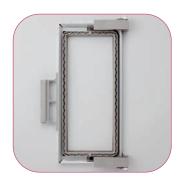

#### Border frame 300 x 100 mm

Embroider beautiful continuous designs and borders. Ideal for a wide range of projects from fashion to furnishings.