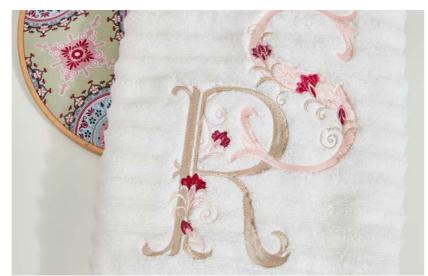

Enjoy creating a range of unique and beautiful embroidery projects around your home with designs such as the Classic Japanese, Vintage, Trendy, Zundt and special technique designs.

# Over 200 exquisite embroidery designs

Designs can be edited, combined, rotated, reduced and enlarged from the touch screen. Simple drag-and-drop embroidery pattern positioning, with full colour previews, gives you full control to create sophisticated designs quickly and simply.