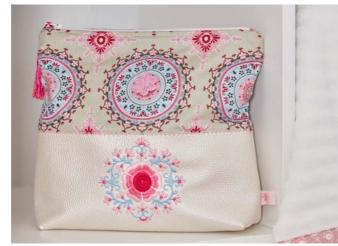

Enjoy creating a range of unique and beautiful embroidery projects around your home with designs such as the Classic Japanese, Vintage, Trendy, Zundt and special technique designs.

# Over 200 exquisite embroidery designs

Designs can be edited, combined, rotated, reduced and enlarged from the touch screen. Simple drag-and-drop embroidery pattern positioning, with full colour previews, gives you full control to create sophisticated designs quickly and simply.