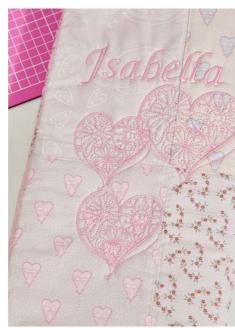

A wide selection of built-in fonts makes it easy for you to personalise and decorate your projects. Embellish items with the beautiful floral font or add monograms for that personal touch. There are 17 fonts to choose from, including two Cyrillic and three Japanese.

# Over 200 exquisite embroidery designs

Designs can be edited, combined, rotated, reduced and enlarged from the touch screen. Simple drag-and-drop embroidery pattern positioning, with full colour previews, gives you full control to create sophisticated designs quickly and simply.