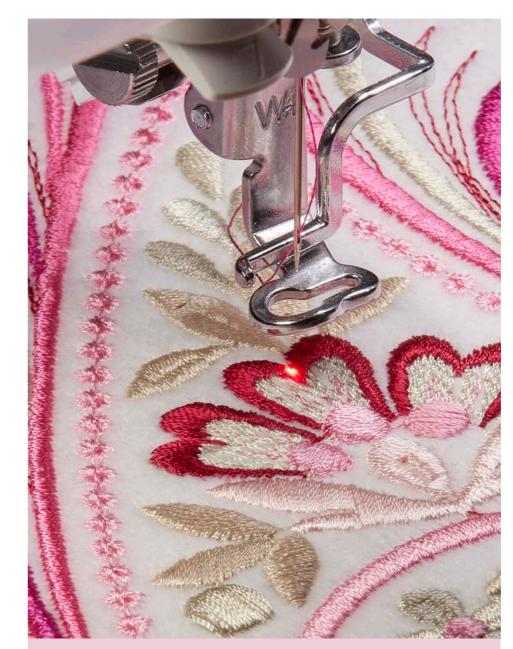

#### LED pointe

The included LED pointer shows you exactly where your needle will drop, making placement of embroidery easier and more precise.

#### LED pointer

The LED pointer allows precise positioning, showing exactly where your needle will drop – quick and easy!