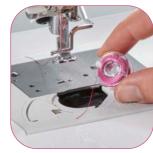

Quick-set drop-in bobbin

Simply drop in a full bobbin and direct the thread through the guide and you are ready to go.

LED pointer

The LED pointer allows precise positioning, showing exactly where your needle will drop – quick and easy!

Independent bobbin winding

Wind a new bobbin while you continue to embroider.