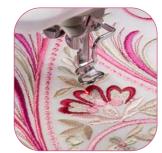

## Larger embroidery freedom than before

The Innov-is V3LE's large 300 x 200 mm embroidery area allows you to create large, complex designs without the need to re-hoop. Combined with a high speed of up to 1,050 stitches per minute, you have the freedom to produce beautiful embroidery, faster than ever before.

# Over 200 exquisite embroidery designs

Designs can be edited, combined, rotated, reduced and enlarged from the touch screen. Simple drag-and-drop embroidery pattern positioning, with full colour previews, gives you full control to create sophisticated designs quickly and simply.