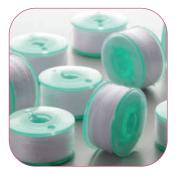

#### Prewound bobbins

Now save even more time and increase productivity with Brother pre-wound bobbins.

Just drop in the pre-wound bobbin and keep on embroidering! And on the plus side, the bobbins are reusable so you can use them again and again.