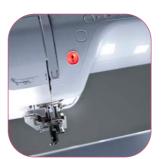

#### LED pointe

The included LED pointer shows you exactly where your needle will drop, making placement of embroidery easier and more precise.

#### LED pointer

The LED pointer allows precise positioning, showing exactly where your needle will drop – quick and easy!