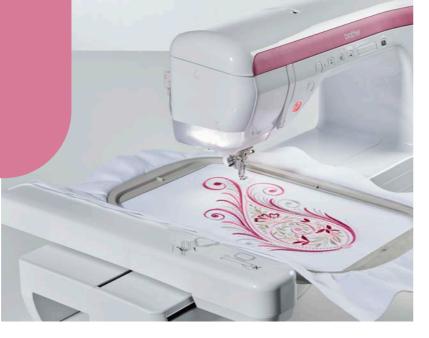

## Larger embroidery freedom than before

The Innov-is V3LE's large 300 x 200 mm embroidery area allows you to create large, complex designs without the need to re-hoop. Combined with a high speed of up to 1,050 stitches per minute, you have the freedom to produce beautiful embroidery, faster than ever before.

# Over 200 exquisite embroidery designs

Designs can be edited, combined, rotated, reduced and enlarged from the touch screen. Simple drag-and-drop embroidery pattern positioning, with full colour previews, gives you full control to create sophisticated designs quickly and simply.