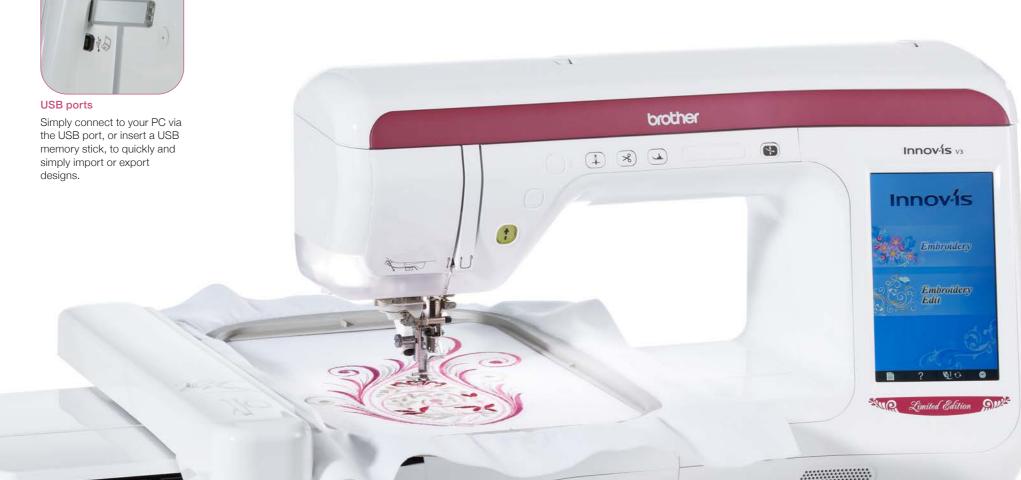

#### Import patterns instantaneously

Instantly import designs via the built-in USB port. Simply insert a USB memory stick, or connect the Innov-is V3LE machine directly to your PC, to send your embroidery designs to the machine.

### Large LCD touch screen

The large, bright, clear, 7 inch LCD touch screen with 260,000 colours offers user-friendly controls to select designs, edit embroidery patterns and adjust stitches. These supportive features makes creating projects easy by previewing your designs in the full colour screen where you can also, with the touch of a button, add lettering, rotate, enlarge, reduce and combine easily and quickly.

## Features and functions

Handy central controls

For ease of use, all operating buttons are on one convenient panel.

- Presser foot lever button lifts the presser foot up for you.
- Trimmer button automatically cuts the top and bottom threads.
- Needle position button raises or lowers the needle.