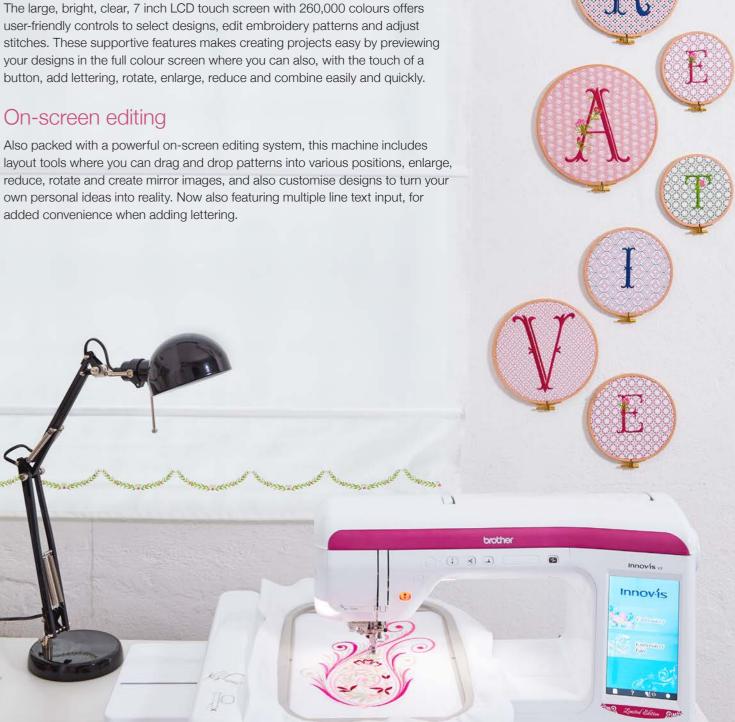

### Large LCD touch screen

The large, bright, clear, 7 inch LCD touch screen with 260,000 colours offers user-friendly controls to select designs, edit embroidery patterns and adjust stitches. These supportive features makes creating projects easy by previewing your designs in the full colour screen where you can also, with the touch of a button, add lettering, rotate, enlarge, reduce and combine easily and quickly.

Also packed with a powerful on-screen editing system, this machine includes layout tools where you can drag and drop patterns into various positions, enlarge, reduce, rotate and create mirror images, and also customise designs to turn your own personal ideas into reality. Now also featuring multiple line text input, for added convenience when adding lettering.