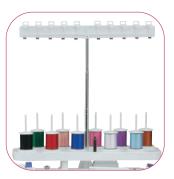

#### 10-spool thread stand

The 10-spool thread stand snaps securely onto your machine to provide 10 vertical spool pins, for thread delivery or bobbin storage, and allows easy access to frequently-used thread colours.