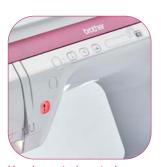

## Features and functions

Handy central controls

For ease of use, all operating buttons are on one convenient panel.

- Presser foot lever button lifts the presser foot up for you.
- Trimmer button automatically cuts the top and bottom threads.
- Needle position button raises or lowers the needle.