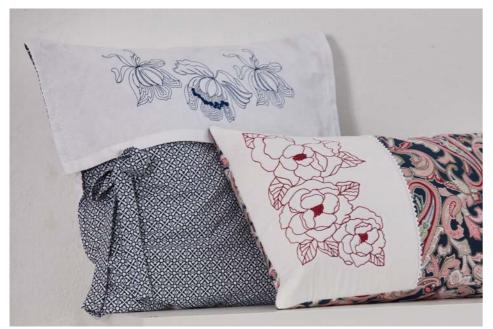

Enjoy creating a range of unique and beautiful embroidery projects around your home with designs such as the Classic Japanese, Vintage, Trendy, Zundt and special technique designs.

# Over 200 exquisite embroidery designs

Designs can be edited, combined, rotated, reduced and enlarged from the touch screen. Simple drag-and-drop embroidery pattern positioning, with full colour previews, gives you full control to create sophisticated designs quickly and simply.