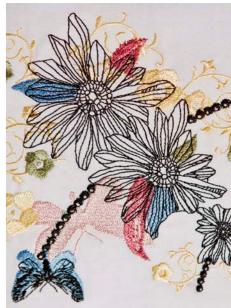

## Larger embroidery freedom than before

The Innov-is V3LE's large 300 x 200 mm embroidery area allows you to create large, complex designs without the need to re-hoop. Combined with a high speed of up to 1,050 stitches per minute, you have the freedom to produce beautiful embroidery, faster than ever before.

# Over 200 exquisite embroidery designs

Designs can be edited, combined, rotated, reduced and enlarged from the touch screen. Simple drag-and-drop embroidery pattern positioning, with full colour previews, gives you full control to create sophisticated designs quickly and simply.