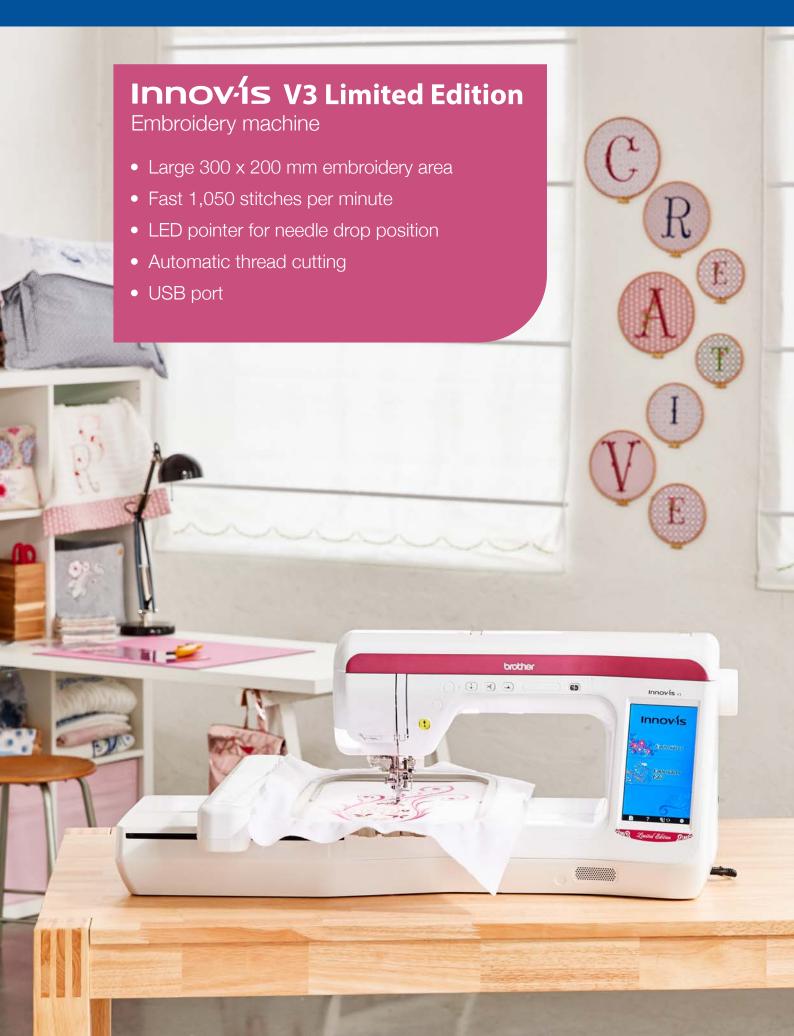

### The best now even better!

To celebrate our 110th anniversary, Brother has released the Innov-is V3LE, our large area embroidery machine with advanced features and superior embroidery quality.

Packed with pioneering advanced features, creating elegant projects has never been easier.

### Large LCD touch screen

The large, bright, clear, 7 inch LCD touch screen with 260,000 colours offers user-friendly controls to select designs, edit embroidery patterns and adjust stitches. These supportive features makes creating projects easy by previewing your designs in the full colour screen where you can also, with the touch of a button, add lettering, rotate, enlarge, reduce and combine easily and quickly.

## Larger embroidery freedom than before

The Innov-is V3LE's large 300 x 200 mm embroidery area allows you to create large, complex designs without the need to re-hoop. Combined with a high speed of up to 1,050 stitches per minute, you have the freedom to produce beautiful embroidery, faster than ever before.