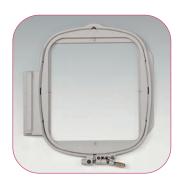

Large embroidery area

200 x 300 mm embroidery area, 2 frames included (200 x 300 mm, 200 x 200 mm).

Full spectrum LED lighting

Super bright full spectrum natural lighting system.
Adjustable in the touch screen display.

#### Slide-in frame mechansim

With the slide-in frame mechanism, you can quickly attach and remove embroidery frames, whilst the automatic thread trimmer instantly cuts both top and bottom threads.