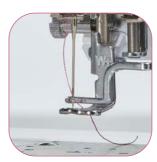

Automatic needle threading

Quickly and easily thread the needle. Just press one button.

User-friendly colour touch screen

Simply touch the large, clear, wide-angle screen to:

- Edit on-screen embroidery
- Customise your settings
- Change to any one of the 13 built-in languages
- Clock
- On-screen video tutorials and built-in help guides recommend the perfect setting

#### Easy threading

The advanced electronic automatic needle threading system threads the needle at the touch of a button.