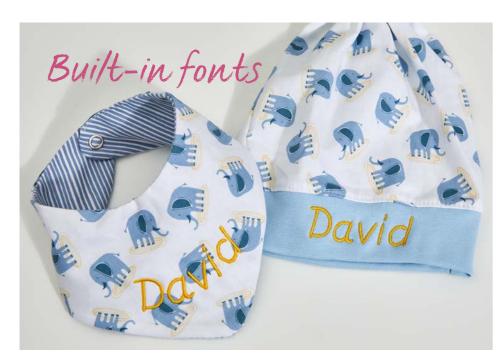

A wide selection of built-in fonts makes it easy for you to personalise and decorate your projects. Embellish items with the beautiful floral font or add monograms for that personal touch. There are 17 fonts to choose from, including two Cyrillic and three Japanese.