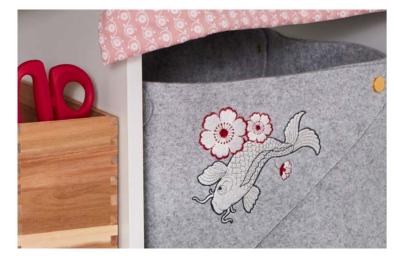

Enjoy creating a range of unique and beautiful embroidery projects around your home with designs such as the Classic Japanese, Vintage, Trendy, Zundt and special technique designs.

# Over 200 exquisite embroidery designs

Designs can be edited, combined, rotated, reduced and enlarged from the touch screen. Simple drag-and-drop embroidery pattern positioning, with full colour previews, gives you full control to create sophisticated designs quickly and simply.