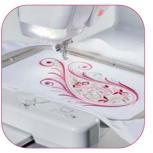

## Larger embroidery freedom than before

The Innov-is V3LE's large 300 x 200 mm embroidery area allows you to create large, complex designs without the need to re-hoop. Combined with a high speed of up to 1,050 stitches per minute, you have the freedom to produce beautiful embroidery, faster than ever before.

# Over 200 exquisite embroidery designs

Designs can be edited, combined, rotated, reduced and enlarged from the touch screen. Simple drag-and-drop embroidery pattern positioning, with full colour previews, gives you full control to create sophisticated designs quickly and simply.