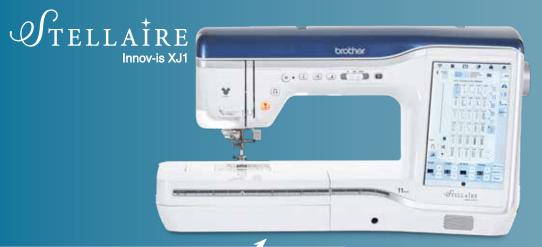

# GTELLATRE

Professional level technology brings your creativity to life.

Designed for those whose creativity knows no bounds and who demand a professional finish every time, we've built the Stellaire series just for you:

- Perfect positioning with My Design Snap app
- Create any time with our bright 10.1" HD LCD display and 5 adjustable light settings
- Express yourself 727 built-in decorative stitches, and 4 sewing fonts (XJ1) and 727 embroidery designs, including Disney and monograms (XJ1 and XE1)
- Become a Stellaire Pro with 24 built-in teaching videos
- Laser precision for perfectly accurate sewing
- Finish faster with embroidery speeds up to 1,050spm
- Generous embroidery area of 240 x 360mm (9.5 x 14")