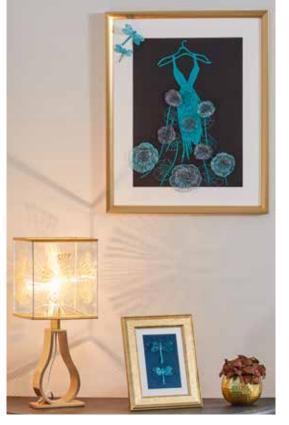

## Turn just about anything into embroidery!

Unleash your design potential and capture happy memories using My Design Snap to convert images, handwriting or line drawings into embroidery data.

Snap your image, send wirelessly to your Stellaire and your machine will convert the image to stitch data and transform it into your own unique works of art.