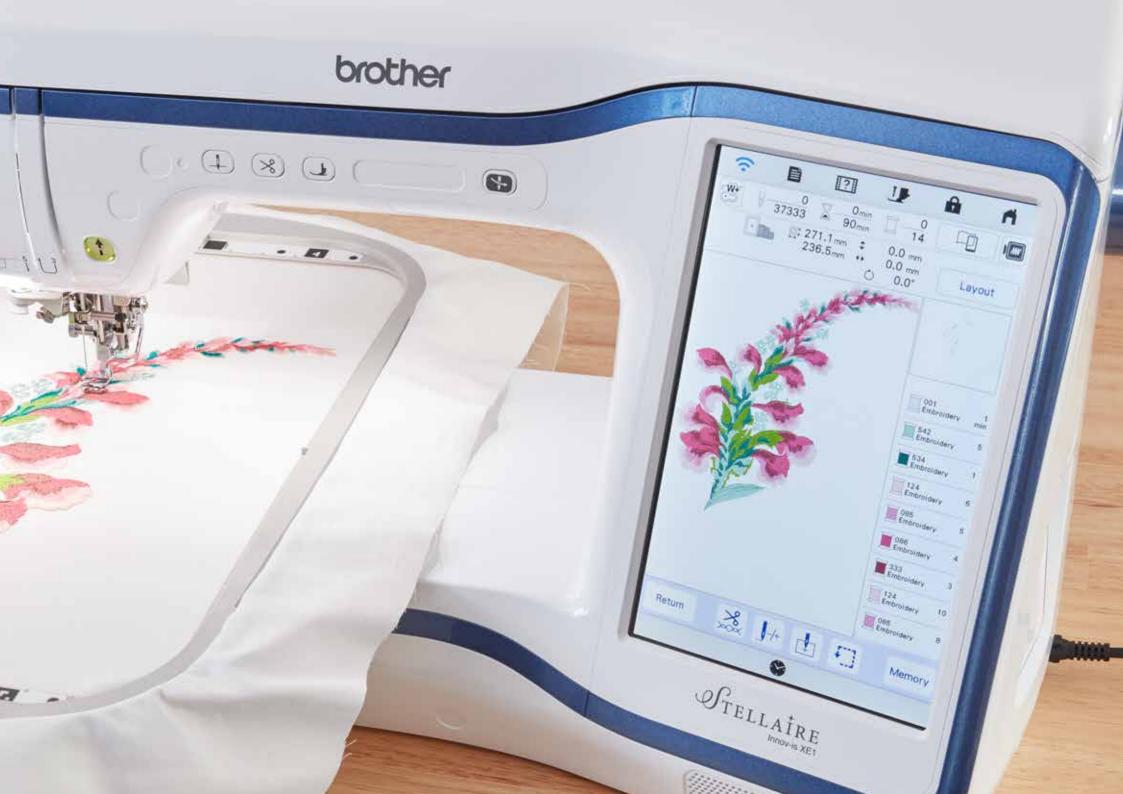

# GTELLATRE

Professional level technology brings your creativity to life.

Designed for those whose creativity knows no bounds and who demand a professional finish every time, we've built the Stellaire series just for you:

- Perfect positioning with My Design Snap app
- Create any time with our bright 10.1" HD LCD display and 5 adjustable light settings
- Express yourself 727 built-in decorative stitches, and 4 sewing fonts (XJ1) and 727 embroidery designs, including Disney and monograms (XJ1 and XE1)
- Become a Stellaire Pro with 24 built-in teaching videos
- Laser precision for perfectly accurate sewing
- Finish faster with embroidery speeds up to 1,050spm
- Generous embroidery area of 240 x 360mm (9.5 x 14")

#### On screen embroidery design

Easily edit embroidery designs and fonts. Add text, duplicate, rotate, mirror and resize with no computer required.

RIE.

- 0

1000

• 4 Sewing fonts – 3 alphabet and 1 cyrillic

See your designs come to life on the large crystal clear HD 10.1" touchscreen LCD display.