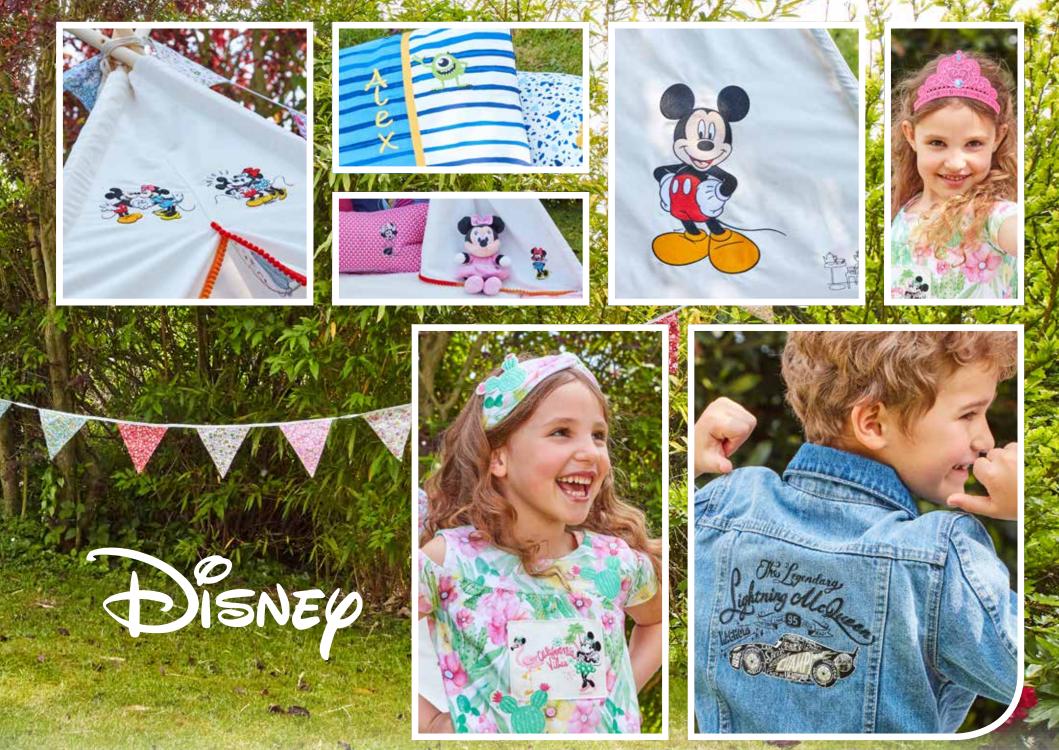

## Disney magic stitched right in

Imagine a childhood filled with your Disney idols – now you can make that dream come true.

With 101 Disney embroidery patterns built in, the Stellaire brings the magic of Disney directly into your home. You'll find family favourites like Mickey Mouse, Goofy and Pluto plus cherished characters from Frozen, Finding Nemo and Cars, just waiting to be stitched into the fabric of your family.

Disclaimer – Disney embroidery patterns contained in this product are for personal non-commercial use only. No license is granted for any commercial use of these patterns and any such use is strictly prohibited.