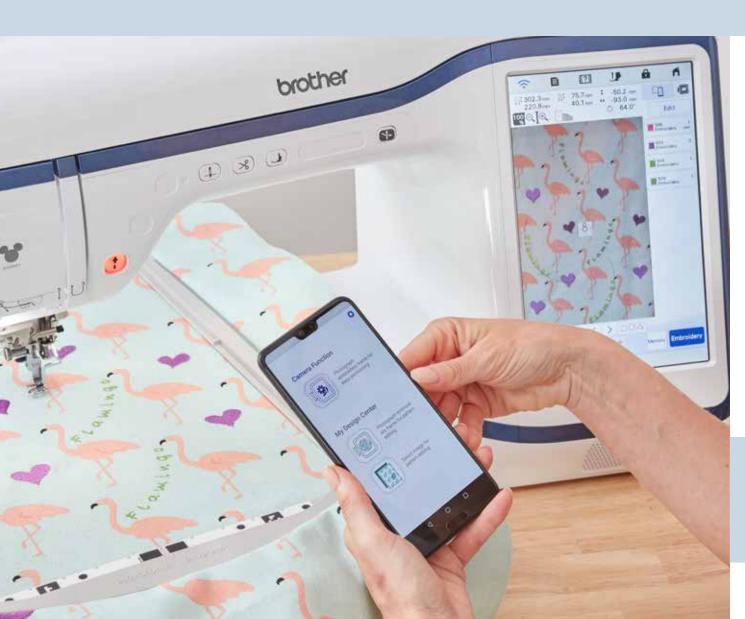

It's just a 'snap' away

Perfect embroidery has never been so easy to achieve with the Brother 'My Design Snap' app.

### Perfect positioning\*, from your mobile

With Stellaire's new My Design Snap app you can use your mobile device for quick, easy and precise embroidery positioning. Just take a picture of your fabric in the special embroidery hoop and wirelessly send the data to your Stellaire.

There's an easy version for quick positioning and an advance setting, using Brother's snowman sticker system, for more detailed projects.

Simply place the Snowman where you'd like the design to be embroidered and hoop your project. Snap, preview on screen and you're ready to go! The design will automatically rotate and position itself in the designated space.

#### Perfection in the background

My Design Snap lets you visualise the whole hoop on screen, giving you the ability to position and create designs anywhere in the hoop. This 'background scanning' feature provides virtually endless creative options, and ensures your projects are always perfect.

Simply snap your fabric in its hoop, send wirelessly to your Stellaire then easily select, position and customise your embroidery patterns.

This revolutionary feature means you can also 'draw' onto your fabrics using the touchscreen, and convert straight into embroidery data with no PC or software required. Stitch out right away, or save to use again and again.