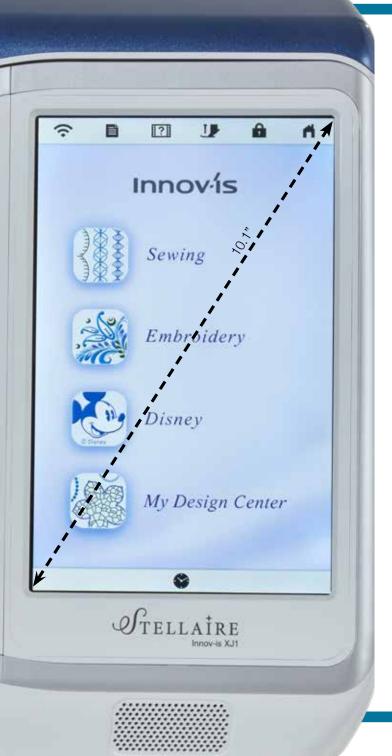

# GTELLATRE

Professional level technology brings your creativity to life.

Designed for those whose creativity knows no bounds and who demand a professional finish every time, we've built the Stellaire series just for you:

- Perfect positioning with My Design Snap app
- Create any time with our bright 10.1" HD LCD display and 5 adjustable light settings
- Express yourself 727 built-in decorative stitches, and 4 sewing fonts (XJ1) and 727 embroidery designs, including Disney and monograms (XJ1 and XE1)
- Become a Stellaire Pro with 24 built-in teaching videos
- Laser precision for perfectly accurate sewing
- Finish faster with embroidery speeds up to 1,050spm
- Generous embroidery area of 240 x 360mm (9.5 x 14")

RIE.

- 0

1000

• 4 Sewing fonts – 3 alphabet and 1 cyrillic

See your designs come to life on the large crystal clear HD 10.1" touchscreen LCD display.

#### Zoom and Adjustment features

For larger than life design edits you can zoom in up to 800% (in My Design Center) or up to 200% in all other modes. With high definition, colours and lines stay vivid and crisp.