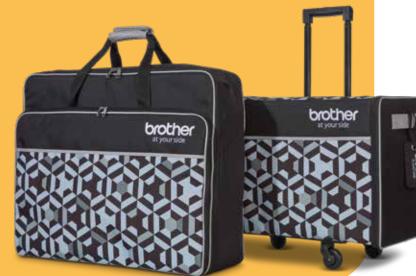

#### For easy transport and safe storage:

The stylish two-piece rolling bag set with 360-degree wheels and telescopic handle.

For those extra-large sewing and quilting projects: the  $25 \times 16$ " (636 x 406mm) wide extension table.