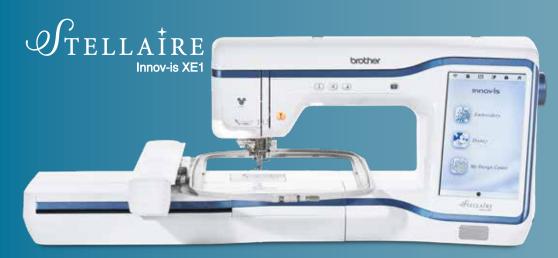

# GTELLATRE

Professional level technology brings your creativity to life.

Designed for those whose creativity knows no bounds and who demand a professional finish every time, we've built the Stellaire series just for you:

- Perfect positioning with My Design Snap app
- Create any time with our bright 10.1" HD LCD display and 5 adjustable light settings
- Express yourself 727 built-in decorative stitches, and 4 sewing fonts (XJ1) and 727 embroidery designs, including Disney and monograms (XJ1 and XE1)
- Become a Stellaire Pro with 24 built-in teaching videos
- Laser precision for perfectly accurate sewing
- Finish faster with embroidery speeds up to 1,050spm
- Generous embroidery area of 240 x 360mm (9.5 x 14")