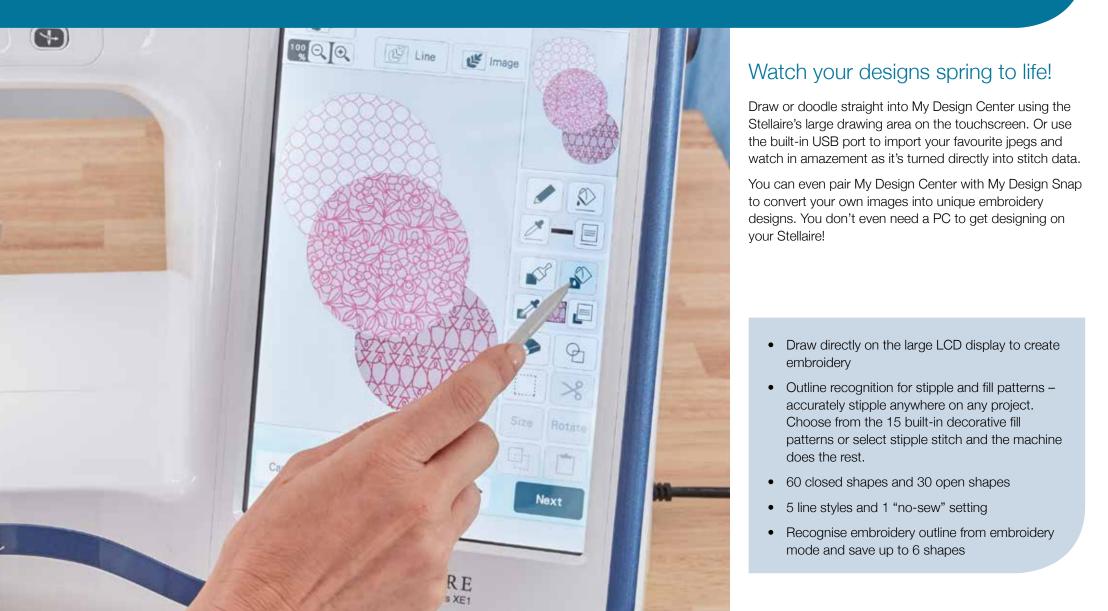

#### On screen embroidery design

Easily edit embroidery designs and fonts. Add text, duplicate, rotate, mirror and resize with no computer required.

#### Enhanced letter editing

Bring your words to life with easy-to-use text editing. Curve, array, flip and adjust, all via the Stellaire's large touchscreen. Say what you want to say, however you want to say it.

#### Colour shuffling with new 'favourite' function

Colour shuffling has never been easier or given you more control. Choose your embroidery design, choose your colour theme and scroll through the multiple colour variations. Save up to 9 favourites to compare, and select your ultimate favourite.

#### **Fuss-free Stippling**

Add stippling around your chosen design with the touch of a button.

#### Zoom and Adjustment features

For larger than life design edits you can zoom in up to 800% (in My Design Center) or up to 200% in all other modes. With high definition, colours and lines stay vivid and crisp.

My Design Center

We know you're creative, and there's nothing quite as satisfying as designing your own pieces. Using our powerful, easy-to-use editing programme – My Design Center – means creating your own custom works of art has never been so easy, or fun!