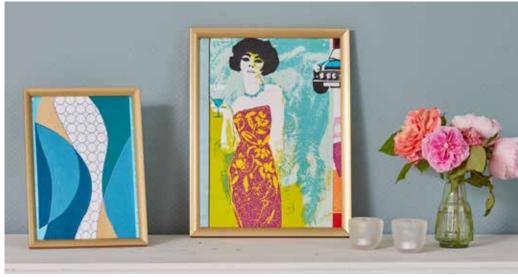

## Turn just about anything into embroidery!

Unleash your design potential and capture happy memories using My Design Snap to convert images, handwriting or line drawings into embroidery data.

Snap your image, send wirelessly to your Stellaire and your machine will convert the image to stitch data and transform it into your own unique works of art.