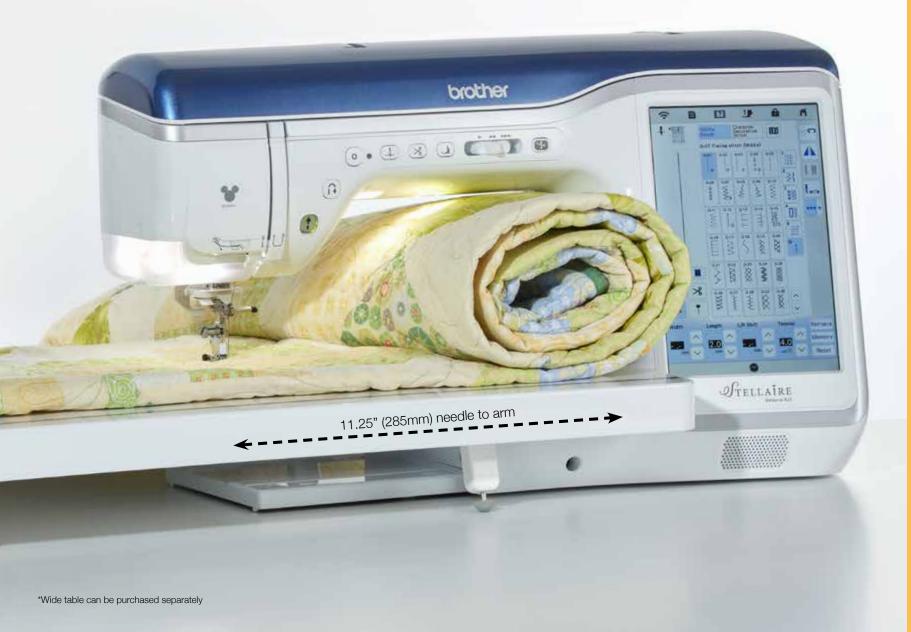

#### Room to create

With an 11.25" (285mm) long arm machine you can achieve anything you can imagine. From quilts to curtains, wedding dresses to bulky coats, there's space to work quickly and comfortably.

GETITON Google Play

| Embroide | he Partitor |
|----------|-------------|
| Smoloude | lg fealules |
|          | 0           |

| Workspace                | 11.25" (285mm) long arm to the right of the needle and 5" (127mm) height from sewing bed to top of machine arm                                       |
|--------------------------|------------------------------------------------------------------------------------------------------------------------------------------------------|
| Lighting                 | Almost 11" (280mm) of full-spectrum lighting around the needle with five adjustable brightness settings                                              |
| Needle threader          | Easy to use, automatic needle threading system                                                                                                       |
| Bobbin winder            | Independent bobbin winder system with adjustable winding speed                                                                                       |
| Wireless                 | Wireless LAN capability for exchange of embroidery data with PE-Design 11 and My Design Snap mobile app                                              |
| Thread tension           | Automatic thread tension                                                                                                                             |
| Thread cutter            | Trims upper and lower threads automatically                                                                                                          |
| Presser foot             | Automatic presser foot lift and extra high lift                                                                                                      |
| Thread sensors           | Gives you a warning when your upper and lower threads are running low                                                                                |
| Teaching movies          | Up to 24 built-in teaching videos and MP4 playability                                                                                                |
| Start/stop button        | Ergonomic large start/stop button for use without the foot pedal                                                                                     |
| Environment              | Save energy with the Eco and Deep Sleep modes                                                                                                        |
| My Design Center         | Create your own designs on-screen                                                                                                                    |
| My Design Snap           | Mobile app for perfect placement of embroidery designs                                                                                               |
| LCD Display              | Large and clear 10.1" (800 x 1280px) built-in HD LCD<br>display                                                                                      |
| Intuitive user interface | Easy-to-use screen layout and realistic preview of selected stitches and patterns                                                                    |
| USB connectivity         | Two high-speed USB ports to upload designs easily. Can<br>also use an optional external USB embroidery card reader<br>for older Brother design cards |
| Multilingual             | 12 built-in languages                                                                                                                                |
| Safety features          | Easily disengage needle to make changing presser feet and needles safer, and lock the screen to avoid any accidental stitch changes                  |
| Updates                  | Software update capability                                                                                                                           |