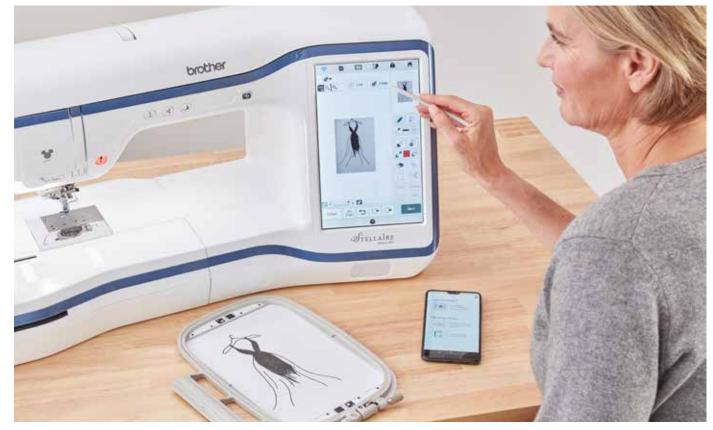

## Turn just about anything into embroidery!

Unleash your design potential and capture happy memories using My Design Snap to convert images, handwriting or line drawings into embroidery data.

Snap your image, send wirelessly to your Stellaire and your machine will convert the image to stitch data and transform it into your own unique works of art.

My Design Center

We know you're creative, and there's nothing quite as satisfying as designing your own pieces. Using our powerful, easy-to-use editing programme – My Design Center – means creating your own custom works of art has never been so easy, or fun!