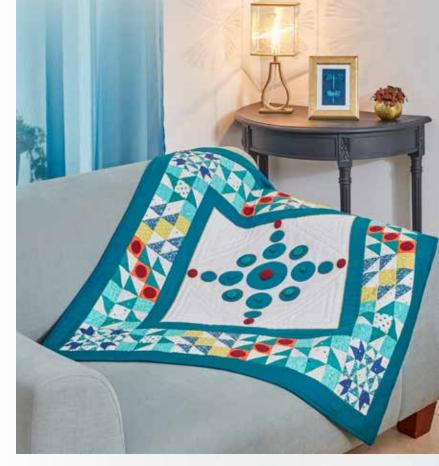

## More Power, More Possibilities

The Stellaire's fast embroidery speed of up to 1,050spm gives you a professional finish in super-fast time.

Let your imagination and creativity run wild with the extensive library of over 700 built-in embroidery designs.

#### Make your projects larger than life

Featuring a super-size 240 x 360mm (9.5 x 14") embroidery frame, you have more space for your designs.

No more re-hooping when you want to combine smaller designs. This frame is large enough to join up multiple designs so you can stitch them out in one hooping.

## Disney magic stitched right in

Imagine a childhood filled with your Disney idols – now you can make that dream come true.

With 101 Disney embroidery patterns built in, the Stellaire brings the magic of Disney directly into your home. You'll find family favourites like Mickey Mouse, Goofy and Pluto plus cherished characters from Frozen, Finding Nemo and Cars, just waiting to be stitched into the fabric of your family.