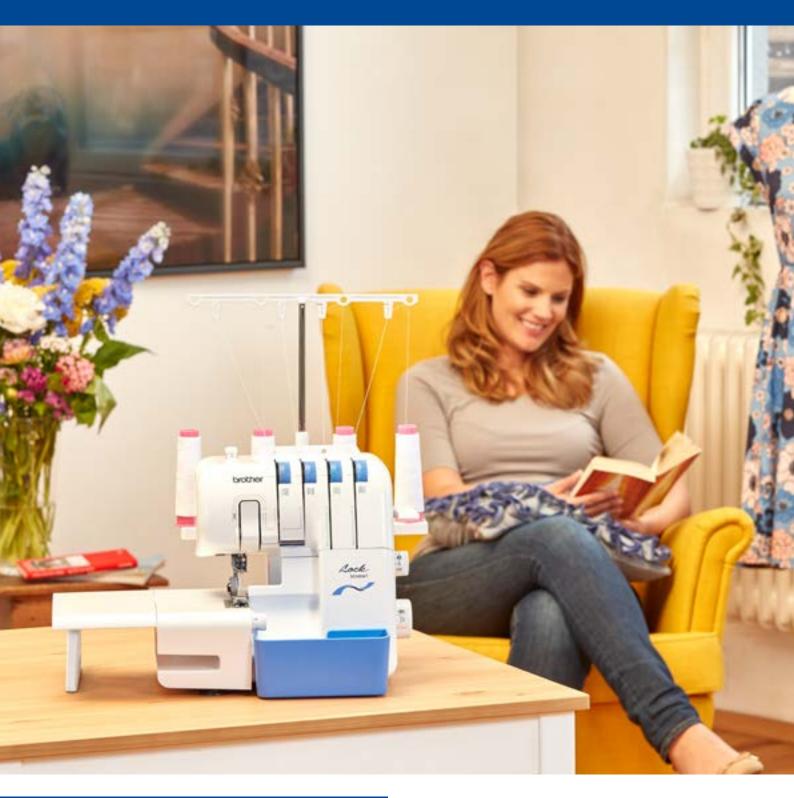

## **3034DWT** Overlock

The perfect addition to any sewing collection for a professional finish

- 3 or 4 thread overlocker
- Easy to follow lay-in threading
- Differential feed
- Instant rolled hem
- Bright LED sewing light
- Trim trap and wide table included

Designed for finishing the edges and hems of a wide range of fabrics and creating decorative edges, the 3034DWT

4 colour easy threading guide

Free arm/Flat bed convertible sewing surface

LED work light

Easy access controls

Trim trap

Wide table