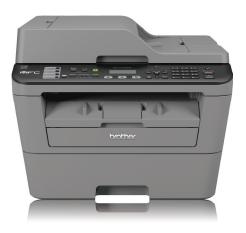

### MFC-L2700DN

#### COMPACT MONO LASER ALL-IN-ONE PRINTER WITH WIRED CONNECTIVITY

- Up to 24ppm print speed
- Automatic 2-Sided print
- 250 Sheet Tray
- 35 Sheet ADF
- 2 Line LCD
- Wired Network
- Hi-Speed USB 2.0

#### **MFC**-L2700DW

COMPACT MONO LASER ALL-IN-ONE PRINTER WITH WIRED AND WI-FI CONNECTIVITY

- Up to 26ppm print speed
- Automatic 2-Sided print
- 250 Sheet Tray • 35 Sheet ADF
- 2 Line LCD
- Wired & Wireless Network
- Hi-Speed USB 2.0
- 32MB Memory
- 700 page inbox toner
- Mobile Printing