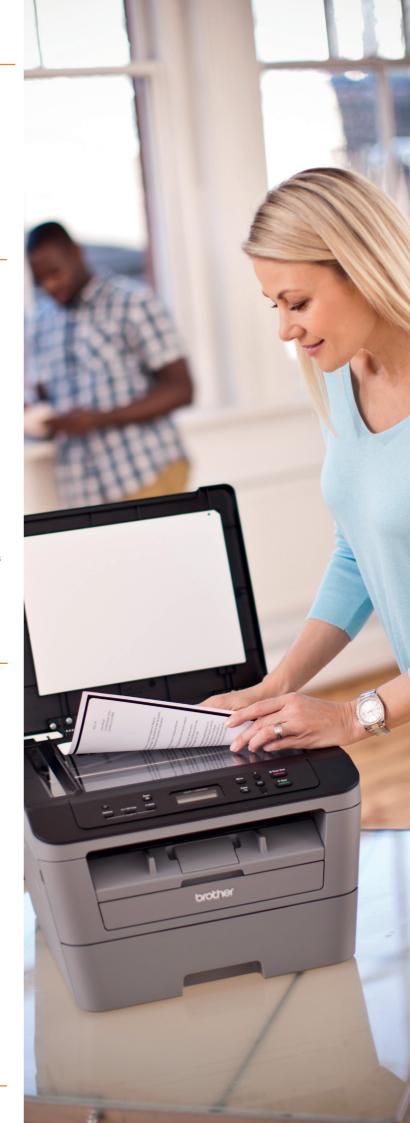

Our print & scan app offers extremely convenient printing, helping you improve productivity levels. Brothers iPrint&Scan allows you to print and scan straight from your Apple iPhone, iPad, iPod touch, Android<sup>™</sup>, Kindle Fire<sup>™</sup>, Windows® Phone 7, and Windows® Phone 8 mobile devices whenever you're connected to the same network as your printer.

AirPrint allows you to print your email, web pages and documents. There's no software to download, no drivers to install and no cables to connect. With just a few taps, you can go from viewing something on the screen to holding a printed copy.