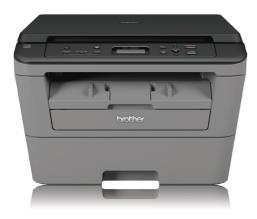

#### **DCP**-L2500D

COMPACT MONO LASER ALL-IN-ONE PRINTER

- Up to 26ppm print speed
- Automatic 2-Sided print
- 250 Sheet Tray
- 2 Line LCD
- Hi-Speed USB 2.0
- 32MB Memory
- 700 page inbox toner