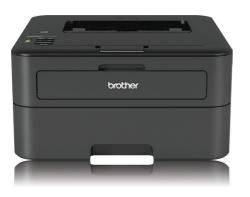

#### **HL**-L2340DW

# COMPACT HIGH QUALITY MONO LASER PRINTER WITH WI-FI

- Up to 26ppm print speed
- Automatic 2-Sided print
- 250 Sheet Tray
- 1 Line LCD
- Wireless Network
- Hi-Speed USB 2.0
- 32MB Memory
- 700 page inbox toner
- Mobile Printing

#### **HL**-L2300D

# COMPACT HIGH QUALITY MONO LASER PRINTER

- Up to 26ppm print speed
- Automatic 2-Sided print
- 250 Sheet Tray
- Hi-Speed USB 2.0
- 8MB Memory
- 700 page inbox toner