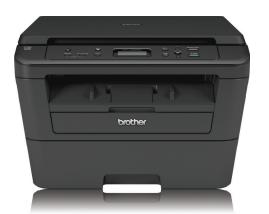

#### **DCP**-L2520DW

#### COMPACT MONO LASER ALL-IN-ONE **PRINTER WITH WI-FI**

- Up to 26ppm print speed
- Automatic 2-Sided print
- 250 Sheet Tray
- 2 Line LCD
- Wireless Network
- Hi-Speed USB 2.0
- 32MB Memory
- 700 page inbox toner
- Mobile Printing