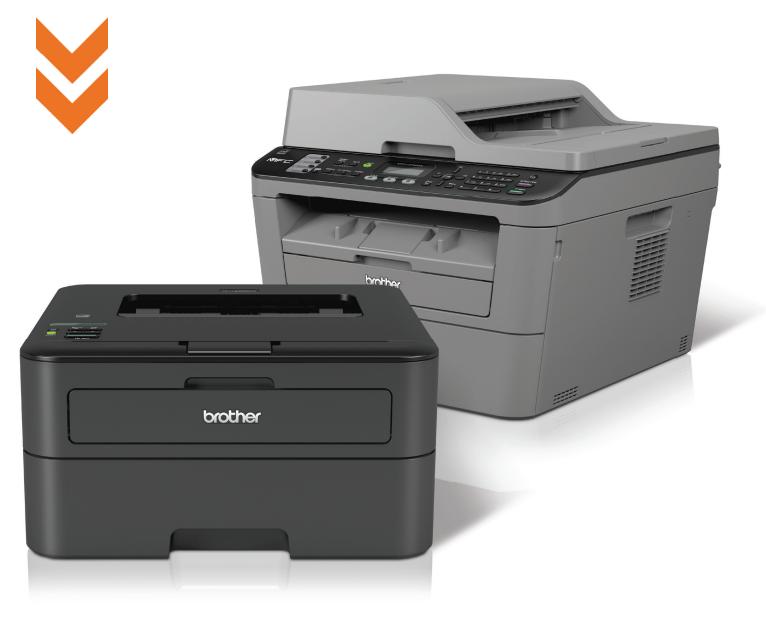

#### INTRODUCING THE NEW COMPACT MONO LASER RANGE BUSINESS QUALITY PRINTING FOR YOUR OFFICE

Brother understands that your office runs on information. The new range is packed with business features that deliver excellent results consistently. The range provides affordable quality mono laser printing to suit your office needs. High quality documentation combined with Brother's guaranteed reliability, the range provides outstanding results repeatedly.

### MFC-L2700DN

#### **MFC**-L2700DW

COMPACT MONO LASER ALL-IN-ONE PRINTER WITH WIRED AND WI-FI CONNECTIVITY

- Up to 26ppm print speed
- Automatic 2-Sided print
- 250 Sheet Tray • 35 Sheet ADF
- 2 Line LCD
- Wired & Wireless Network
- Hi-Speed USB 2.0
- 32MB Memory
- 700 page inbox toner
- Mobile Printing