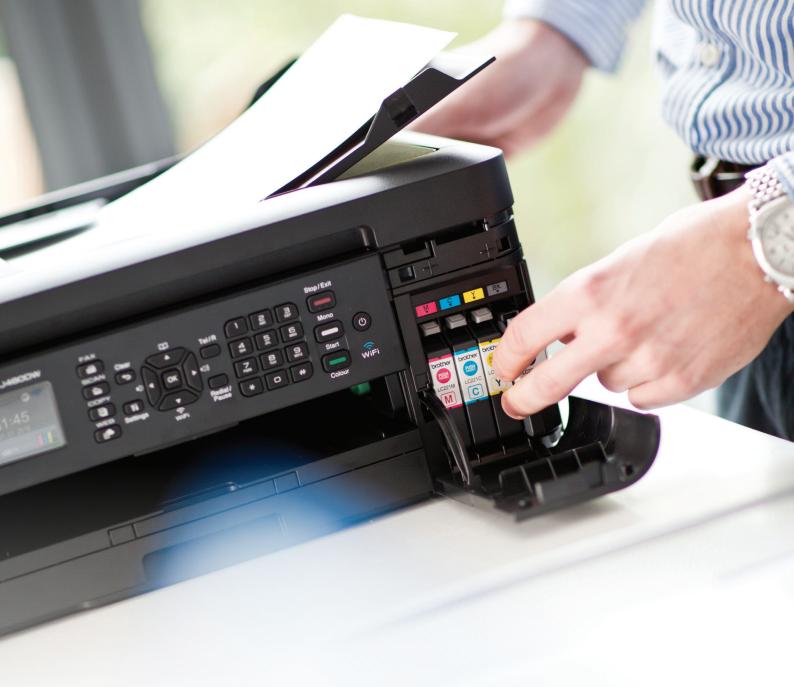

#### **Cost effective printing**

High yield ink cartridges capable of printing up to 550\* black and 550\* colour prints, combined with other cost-saving features like 2-sided printing and ink save mode help to lower your total cost of ownership.