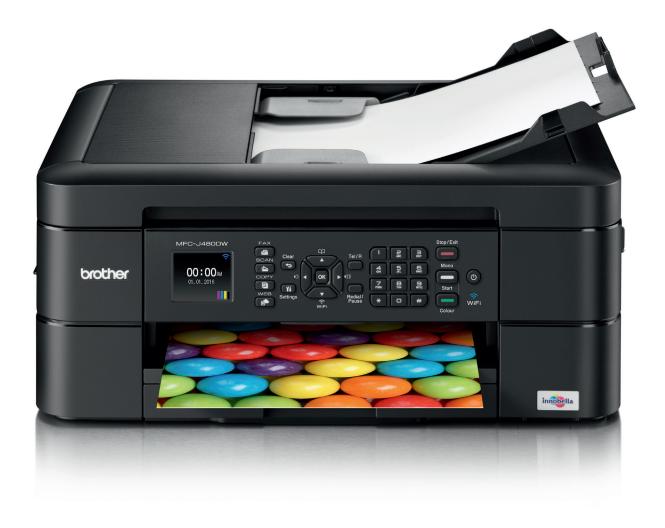

Introducing... the **MFC**-J480DW

### MFC-J480DW

The MFC-J480DW offers print, copy, scan and fax capabilities in a compact machine, as well as a wide variety of features to suit all of your home needs: