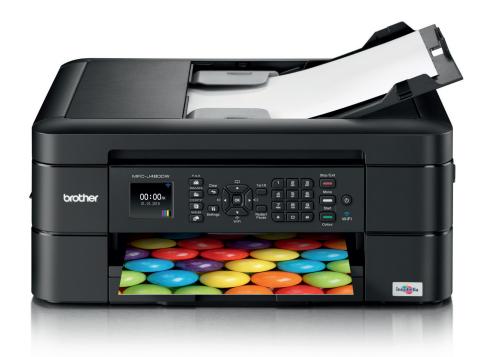

Introducing... the **MFC**-J480DW

### MFC-J480DW

The MFC-J480DW offers print, copy, scan and fax capabilities in a compact machine, as well as a wide variety of features to suit all of your home needs:

# Automatic Document Feeder (ADF)

Scan and copy multi-paged documents with ease using the Automatic Document Feeder.

#### **Mobile**

Use the iPrint&Scan app, Apple AirPrint or Google Cloud Print to print and scan straight from your iPhone, iPad, Android device or Windows Phone.

#### **LCD** screen

Navigate the simple to use menu system via the 4.5cm LCD screen and panel buttons.

#### **Cost effective printing**

High yield ink cartridges capable of printing up to 550\* black and 550\* colour prints, combined with other cost-saving features like 2-sided printing and ink save mode help to lower your total cost of ownership.

#### **Wireless**

Easily connect and share across your existing wireless network.