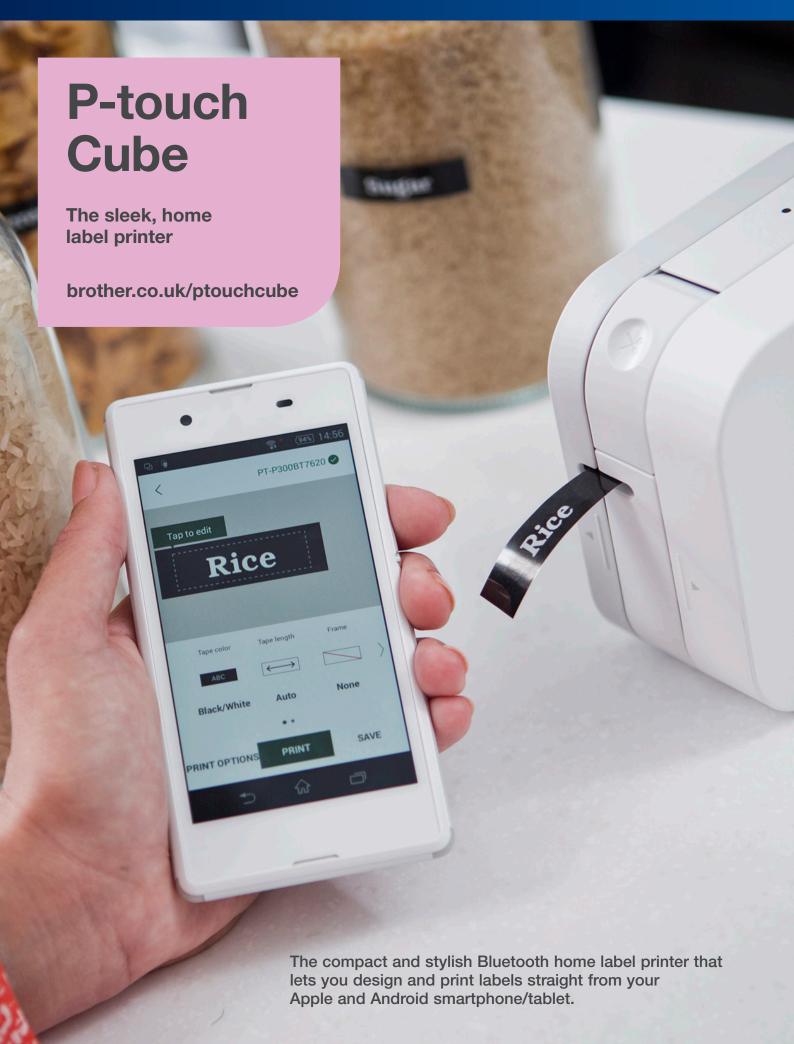

# P-touch Cube specification

Included in the box

PT-P300BT labelling machine

12mm TZe black on white tape cassette (4m)

Documentation

Dimensions and weight:

Dimensions: 115mm (w) x 61mm (d) x 115mm (h)

Weight: 0.38 kg

Operating system compatibility:

iOS version 9 or above

Android version 4.1 or above

Power

6 x AAA (LR03) alkaline / HR03 NiMH rechargeable batteries

Brother AD-24ES optional AC adapter (available separately)

Connectivity

Bluetooth version 2.1 + EDR Class 2

Apple MFi certified

Printing

Up to 20mm per second printing speed

180dpi print resolution

12mm maximum tape width

9mm maximum print height

Manual full cutter

Maximum 2 lines per label

Minimum 25mm / maximum 499mm label length

## Design&Print app:

23 fonts included

1,070 symbols and emojis

51 standard frames

10 decorative frames

Horizontal / vertical text directions

Save labels for future editing/printing