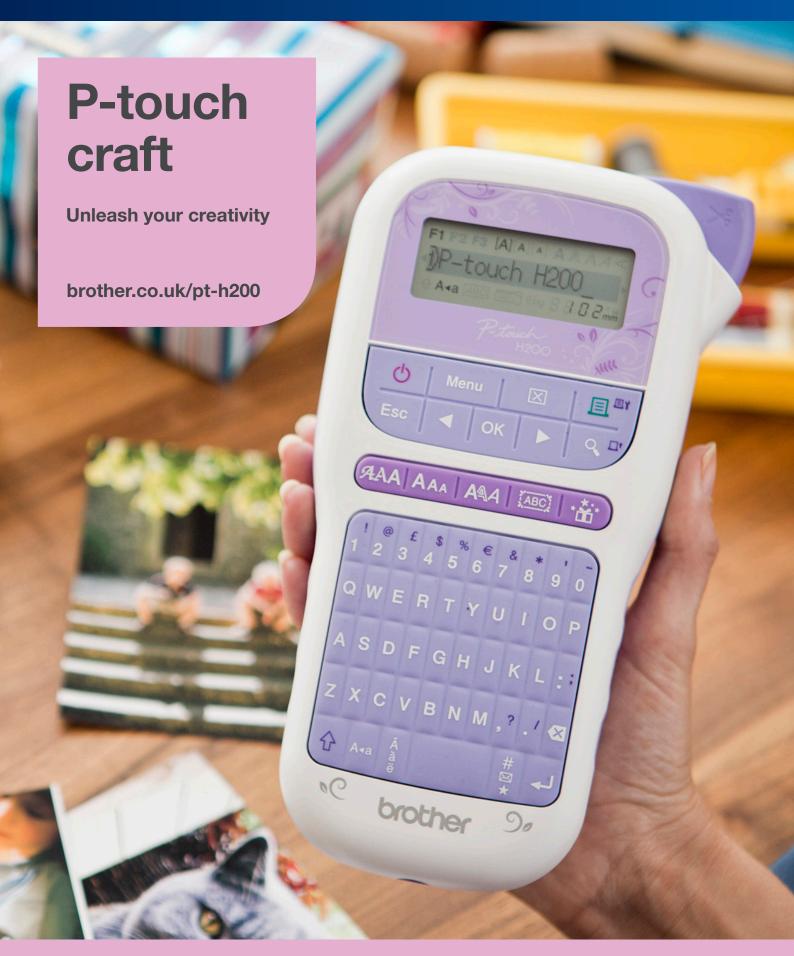

Brother's compact and stylish P-touch Craft label and ribbon printer. Create elegant and professional looking custom labels and ribbons in a wide range of styles, colours and fabrics.

## P-touch Craft specification

| Included in the box                                                                                                                                                                                                                                                                                                                        |
|--------------------------------------------------------------------------------------------------------------------------------------------------------------------------------------------------------------------------------------------------------------------------------------------------------------------------------------------|
| PT-H200 labelling machine                                                                                                                                                                                                                                                                                                                  |
| 12mm TZe gold on white ribbon tape cassette (4m)                                                                                                                                                                                                                                                                                           |
| Documentation                                                                                                                                                                                                                                                                                                                              |
| Dimensions and weight:                                                                                                                                                                                                                                                                                                                     |
| Dimensions: 111mm (w) x 204mm (d) x 58mm (h)                                                                                                                                                                                                                                                                                               |
| Weight: 0.4 kg                                                                                                                                                                                                                                                                                                                             |
| Power                                                                                                                                                                                                                                                                                                                                      |
| 6 x AAA (LR03) alkaline / HR03 NiMH rechargeable batteries                                                                                                                                                                                                                                                                                 |
| Brother AD-24ES AC adapter (available separately)                                                                                                                                                                                                                                                                                          |
| Printing                                                                                                                                                                                                                                                                                                                                   |
| Up to 20mm/second printing speed                                                                                                                                                                                                                                                                                                           |
| 180dpi print resolution                                                                                                                                                                                                                                                                                                                    |
| 12mm maximum tape width                                                                                                                                                                                                                                                                                                                    |
| 9mm maximum print height                                                                                                                                                                                                                                                                                                                   |
| Manual full cutter                                                                                                                                                                                                                                                                                                                         |
| Maximum 2 lines per label                                                                                                                                                                                                                                                                                                                  |
| Minimum 30mm / maximum 999mm label length                                                                                                                                                                                                                                                                                                  |
| Labelling features                                                                                                                                                                                                                                                                                                                         |
| 6 fonts                                                                                                                                                                                                                                                                                                                                    |
| 9 font styles (including vertical)                                                                                                                                                                                                                                                                                                         |
| 59 standard frames                                                                                                                                                                                                                                                                                                                         |
| 20 continuous frames                                                                                                                                                                                                                                                                                                                       |
| 20 patterned print designs                                                                                                                                                                                                                                                                                                                 |
| 10 initial mark designs                                                                                                                                                                                                                                                                                                                    |
| 5 ribbon printing designs                                                                                                                                                                                                                                                                                                                  |
| Horizontal / vertical text directions                                                                                                                                                                                                                                                                                                      |
| Save labels for future editing/printing                                                                                                                                                                                                                                                                                                    |
| 15 label memory locations                                                                                                                                                                                                                                                                                                                  |
| Tape supplies                                                                                                                                                                                                                                                                                                                              |
| 3.5, 6, 9 and 12mm tape widths supported                                                                                                                                                                                                                                                                                                   |
| Brother TZe tape cassettes including:  Standard laminated adhesive labels, fluorescent laminated adhesive labels, matt laminated adhesive labels, metallic silver matt laminated labels non-laminated adhesive labels, pastel coloured laminated adhesive labels, patterned background laminated adhesive labels, fabric ribbons for gifts |

and decoration, iron-on fabric labels for clothes.